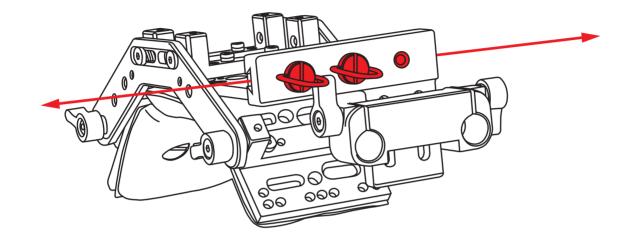

#### **Horizontal Adjustment**

To make horizontal adjustments on the Shoulder Mount, simply loosen the D-Rings, slide and tighten at desired position.