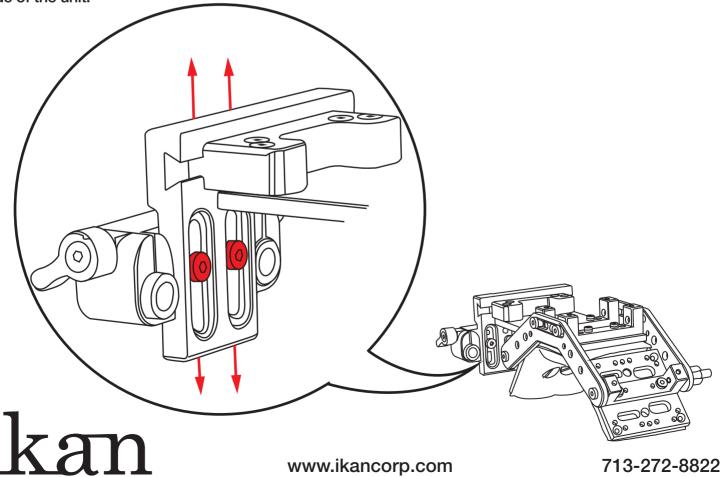

#### **Vertical Adjustment**

Vertical Adjustments to the Shoulder Piece can be made by loosening the Hex Screws located on the inside of the unit.