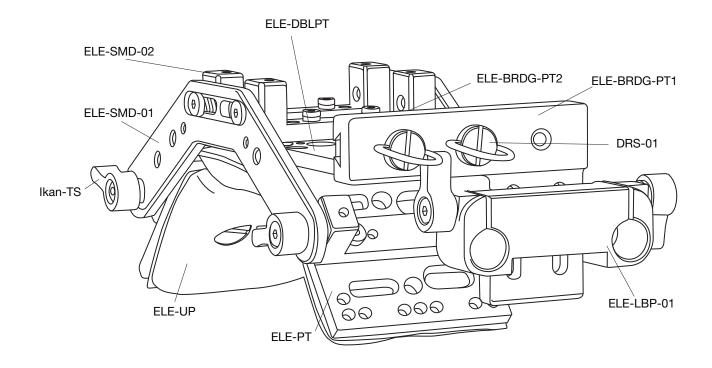

#### Component Listing

- 1 x Rod Clamp (ELE-LBP-01)
- 1 x Double Cheese Plate (ELE-DBLPT)
- 1 x Bridge Plate 1 (ELE-BRDG-PT1)
- 1 x Bridge Plate 2 (ELE-BRDG-PT2)
- 2 x Shoulder Side Plate (ELE-SMD-01)
- 4 x Shoulder Pad Strut (ELE-SMD-02)
- 2 x D-Ring (DRS-01)
- 3 x Universal Pad (ELE-UP)
- 2 x Cheese Plate (ELE-PT)
- 4 x Thumb Screw Nut (Ikan-TS)
- 🗌 1 x Hex Key 3mm