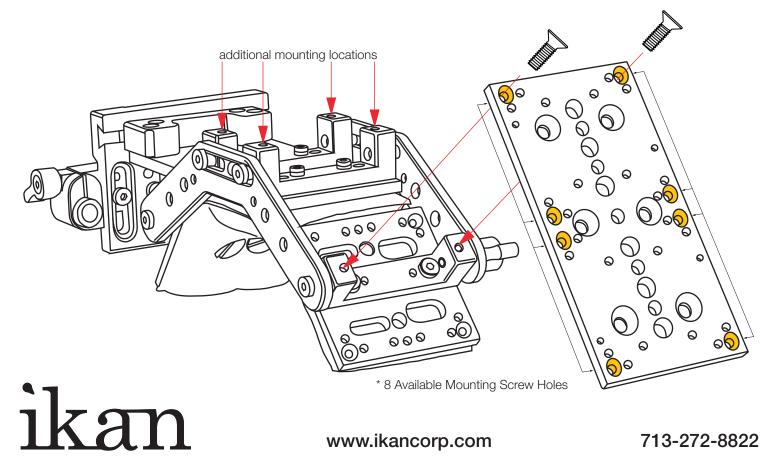

### ikan ELE-DBLPT Double Cheese Plate

Mount the Double Cheese Plate [ELE-DBLPT] on the back of the Shoulder Mount for additional mounting options. There are various available mounting locations.