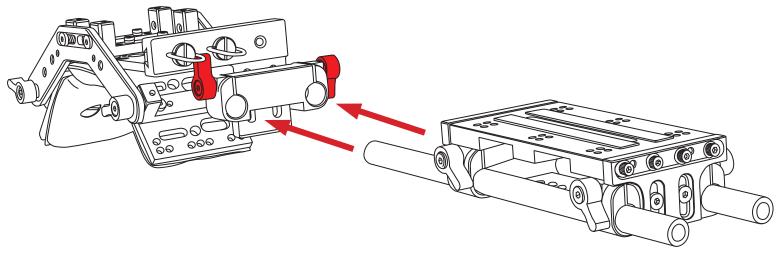

### ikan ELE-LBP Large Baseplate

Connect the Shoulder Mount to the Baseplate, by sliding the Baseplate's Rods [ELE-15\_12] into the Rod Clamp [ELE-LBP-01] and tightening the Thumb Screws [Ikan-TS].