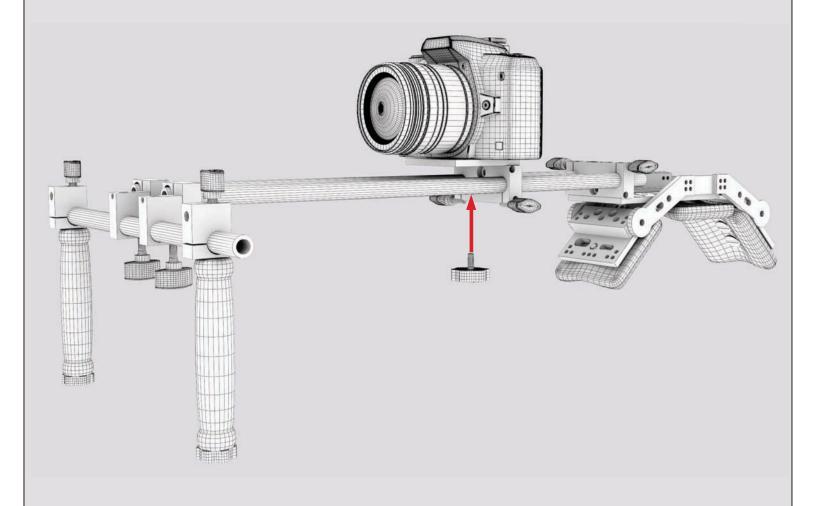

### **ELE-SMD**

## **Shoulder Mount Deluxe QUICKSTART GUIDE**





www.ikancorp.com

2 x ELE-15RDA & ELE-GB-F

713-272-8822

# **ELE-SMD**

# **Shoulder Mount Deluxe QUICKSTART GUIDE**









### **ELE-SMD**

## **Shoulder Mount Deluxe QUICKSTART GUIDE**



#### **CONDITIONS OF WARRANTY SERVICE**

- Free service for one year from the day of purchase if the problem is caused by manufacturing errors.
- The components and maintenance service fee will be charged if the warranty period has expired.

Free Service will not be Provided in the Following Situations: (\*\* Even if the product is still within the warranty period.)

- Damage caused by abuse or misuse, dismantling, or changes to the product not made by the company.
- Damage caused by natural disaster, abnormal voltage, and environmental factors etc.