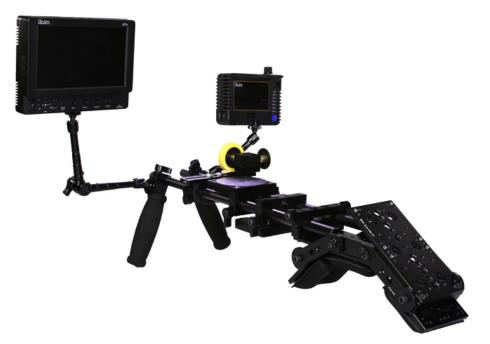

### What's included

- □ BP2 DC Battery Plate
- ELE-SMD Shoulder Mount Deluxe
- □ ELE-F3 Friction Follow Focus
- □ MA206 6" Articulating Arm
- □ MA21010" Articulating Arm
- □ VX7e 7" HD-SDI LCD Monitor
- □ Multi-K Variable Color Temperature LED Light
- □ ELE-DBLPT Double Cheese Plate