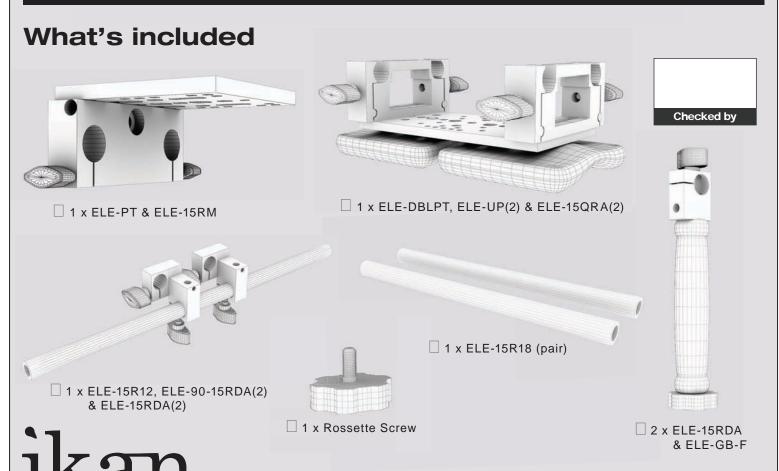

### **ELE-SMB**

## **Shoulder Mount Basic QUICKSTART GUIDE**





www.ikancorp.com

713-272-8822

## **ELE-SMB**

# **Shoulder Mount Basic QUICKSTART GUIDE**



#### **ELE-SMB**

## **Shoulder Mount Basic QUICKSTART GUIDE**



#### **CONDITIONS OF WARRANTY SERVICE**

- Free service for one year from the day of purchase if the problem is caused by manufacturing errors.
- The components and maintenance service fee will be charged if the warranty period has expired.

Free Service will not be Provided in the Following Situations: (\*\* Even if the product is still within the warranty period.)

- Damage caused by abuse or misuse, dismantling, or changes to the product not made by the company.
- Damage caused by natural disaster, abnormal voltage, and environmental factors etc.