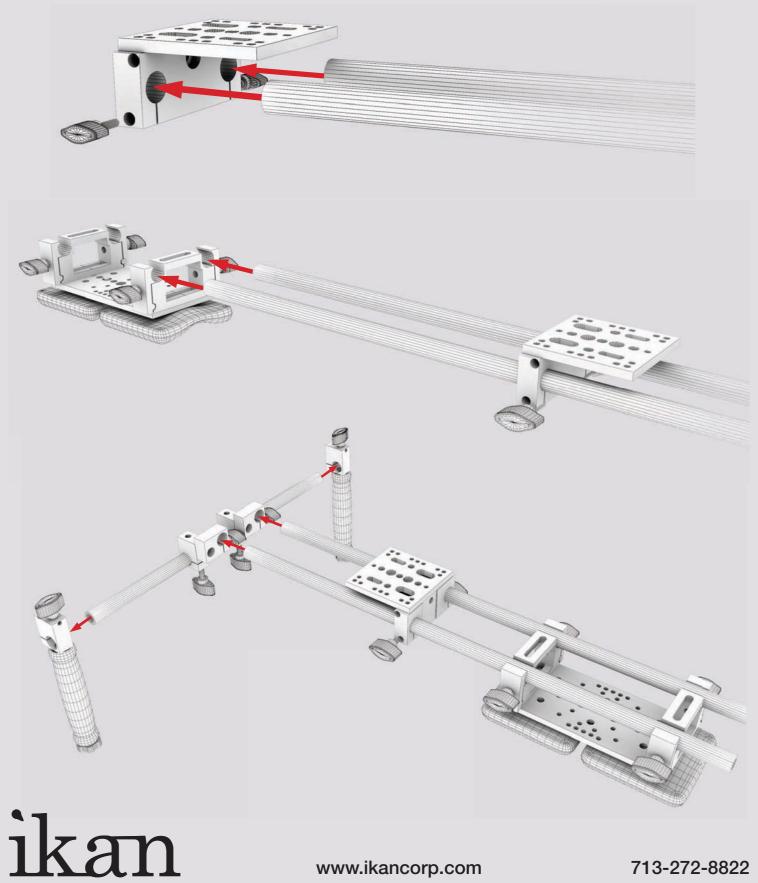

### **ELE-SMB**

## **Shoulder Mount Basic QUICKSTART GUIDE**





www.ikancorp.com

713-272-8822

## **ELE-SMB**

# **Shoulder Mount Basic QUICKSTART GUIDE**



#### **ELE-SMB**

## **Shoulder Mount Basic QUICKSTART GUIDE**



#### **CONDITIONS OF WARRANTY SERVICE**

- Free service for one year from the day of purchase if the problem is caused by manufacturing errors.
- The components and maintenance service fee will be charged if the warranty period has expired.

Free Service will not be Provided in the Following Situations: (\*\* Even if the product is still within the warranty period.)

- Damage caused by abuse or misuse, dismantling, or changes to the product not made by the company.
- Damage caused by natural disaster, abnormal voltage, and environmental factors etc.