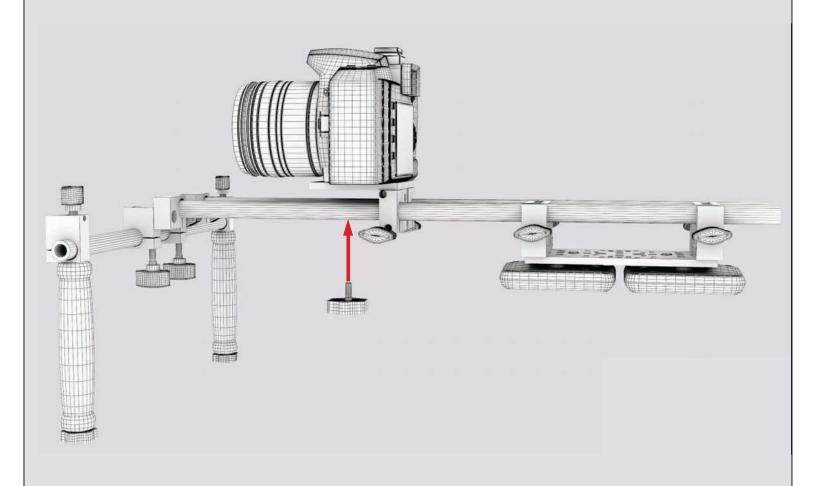

### **ELE-SMB**

## **Shoulder Mount Basic QUICKSTART GUIDE**





www.ikancorp.com

713-272-8822

## **ELE-SMB**

# **Shoulder Mount Basic QUICKSTART GUIDE**



#### **ELE-SMB**

## **Shoulder Mount Basic QUICKSTART GUIDE**



#### **CONDITIONS OF WARRANTY SERVICE**

- Free service for one year from the day of purchase if the problem is caused by manufacturing errors.
- The components and maintenance service fee will be charged if the warranty period has expired.

Free Service will not be Provided in the Following Situations: (\*\* Even if the product is still within the warranty period.)

- Damage caused by abuse or misuse, dismantling, or changes to the product not made by the company.
- Damage caused by natural disaster, abnormal voltage, and environmental factors etc.