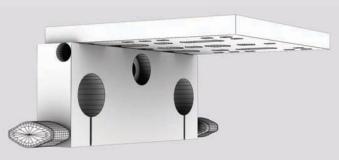

# What's included

1 x ELE-PT & ELE-15RM

## □ 1 x ELE-UPC, ELE-90-M & ELE-15RM

1 x Rossette Screw

Checked by

713-272-8822

1 x ELE-15R18 (pair)

ikan

www.ikancorp.com