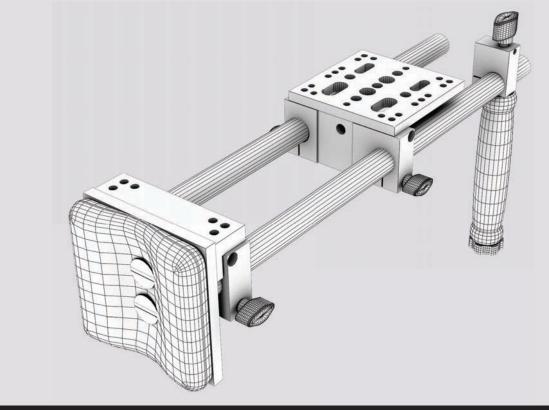

# What's included

1 x ELE-PT & ELE-15RM

## □ 1 x ELE-UPC, ELE-90-M & ELE-15RM

1 x Rossette Screw

Checked by

713-272-8822

1 x ELE-15R18 (pair)

ikan

www.ikancorp.com