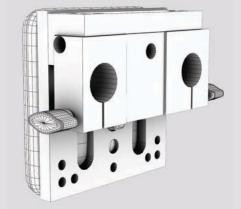

# What's included

1 x ELE-PT & ELE-15RM

## □ 1 x ELE-UPC, ELE-90-M & ELE-15RM

1 x Rossette Screw

Checked by

713-272-8822

1 x ELE-15R18 (pair)

ikan

www.ikancorp.com