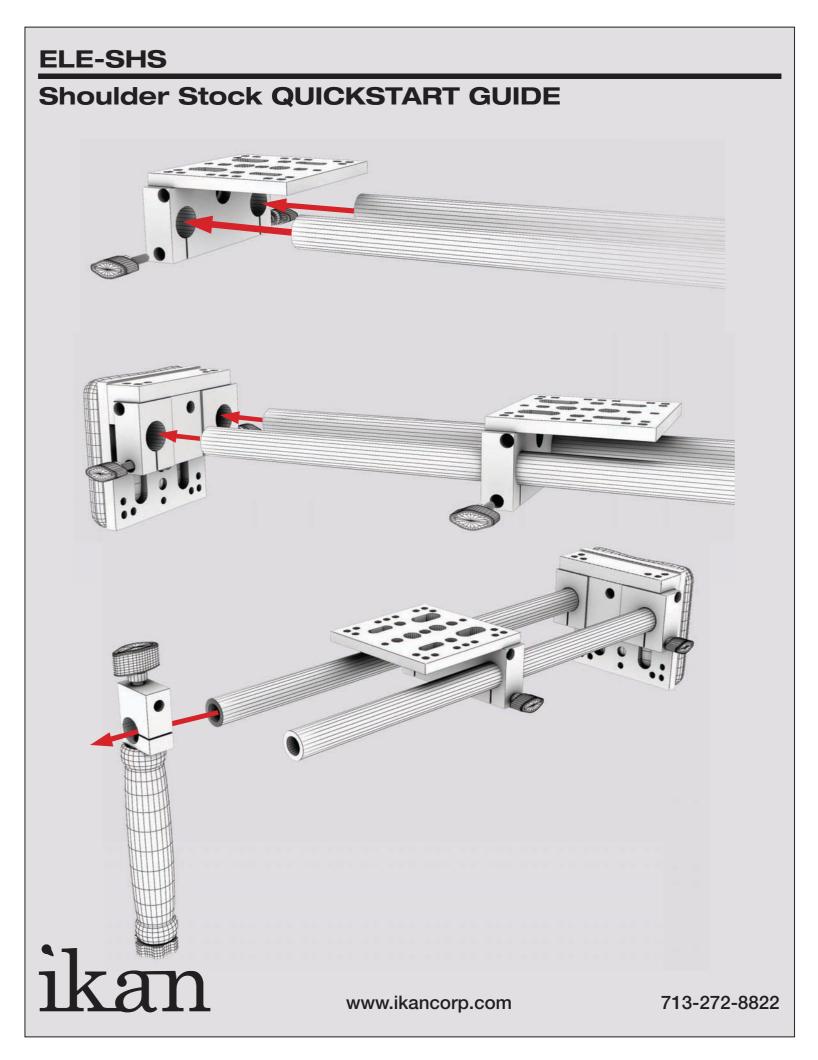

# **ELE-SHS**

# Shoulder Stock QUICKSTART GUIDE



# What's included



1 x ELE-PT & ELE-15RM



## □ 1 x ELE-UPC, ELE-90-M & ELE-15RM



1 x Rossette Screw



Checked by

713-272-8822

1 x ELE-15R18 (pair)

ikan

www.ikancorp.com



# **ELE-SHS** Shoulder Stock QUICKSTART GUIDE

### **CONDITIONS OF WARRANTY SERVICE**

• Free service for one year from the day of purchase if the problem is caused by manufacturing errors.

• The components and maintenance service fee will be charged if the warranty period has expired.

Free Service will not be Provided in the Following Situations: (\*\* Even if the product is still within the warranty period.)

- Damage caused by abuse or misuse, dismantling, or changes to the product not made by the company.
- Damage caused by natural disaster, abnormal voltage, and environmental factors etc.