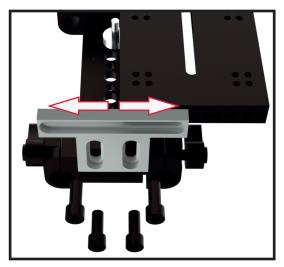

## **ELE-SBP (EV2 DSLR Adjustable Baseplate)**

## **QUICKSTART GUIDE**





Adjustable Left and Right



Adjustable Up and Down

## Whats included

- ☐ Component Listing
  - Riser Plate (ELE-LBP-02)
  - Rod Clamp (ELE-LBP-01)
  - Small Camera Plate (ELE-SBP-04)
  - Small Tripod Plate (ELE-SBP-03)
  - Pair of 6" 15mm Rod (ELE-15R6)
- ☐ D-Ring Screws (DRS-01)
- ☐ Non-Skid Cork



## **CONDITIONS OF WARRANTY SERVICE**

- Free service for one year from the day of purchase if the problem is caused by manufacturing errors.
- The components and maintenance service fee will be charged if the warranty period has expired.

Free Service will not be Provided in the Following Situations: (\*\* Even if the product is still within the warranty period.)

- Damage caused by abuse or misuse, dismantling, or changes to the product not made by the company.
- Damage caused by natura