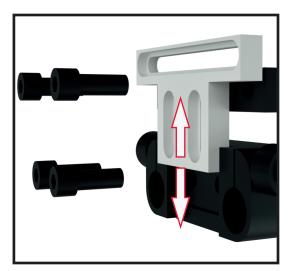

## **ELE-SBP (EV2 DSLR Adjustable Baseplate)**

## **QUICKSTART GUIDE**





Adjustable Left and Right



Adjustable Up and Down

## Whats included

- ☐ Component Listing
  - Riser Plate (ELE-LBP-02)
  - Rod Clamp (ELE-LBP-01)
  - Small Camera Plate (ELE-SBP-04)
  - Small Tripod Plate (ELE-SBP-03)
  - Pair of 6" 15mm Rod (ELE-15R6)
- ☐ D-Ring Screws (DRS-01)
- ☐ Non-Skid Cork



## **CONDITIONS OF WARRANTY SERVICE**

- Free service for one year from the day of purchase if the problem is caused by manufacturing errors.
- The components and maintenance service fee will be charged if the warranty period has expired.

Free Service will not be Provided in the Following Situations: (\*\* Even if the product is still within the warranty period.)

- Damage caused by abuse or misuse, dismantling, or changes to the product not made by the company.
- Damage caused by natural disaster, abnormal voltage,