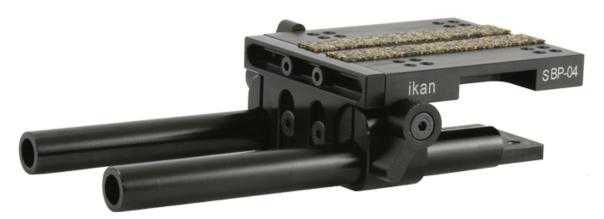

## **ELE-SBP (EV2 DSLR Adjustable Baseplate)**

## Whats included

- ☐ Component Listing
  - Riser Plate (ELE-LBP-02)
  - Rod Clamp (ELE-LBP-01)
  - Small Camera Plate (ELE-SBP-04)
  - Small Tripod Plate (ELE-SBP-03)
  - Pair of 6" 15mm Rod (ELE-15R6)
- ☐ D-Ring Screws (DRS-01)
- ☐ Non-Skid Cork