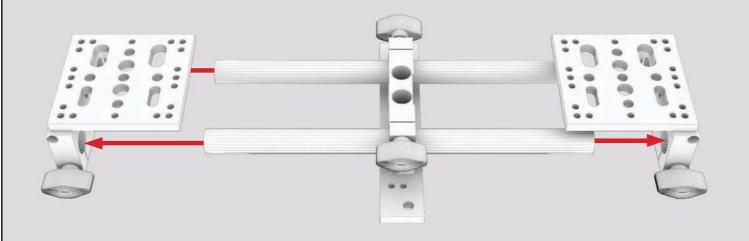

## **ELE-SB2**

# (Basic Stereoscope) QUICKSTART GUIDE





## **ELE-SB2**

# (Basic Stereoscope) QUICKSTART GUIDE







## **ELE-SB2**

## (Basic Stereoscope) QUICKSTART GUIDE



#### **CONDITIONS OF WARRANTY SERVICE**

- Free service for one year from the day of purchase if the problem is caused by manufacturing errors.
- The components and maintenance service fee will be charged if the warranty period has expired.

Free Service will not be Provided in the Following Situations: (\*\* Even if the product is still within the warranty period.)

- Damage caused by abuse or misuse, dismantling, or changes to the product not made by the company.
- Damage caused by natural disaster, abnormal voltage, and environmental factors etc.