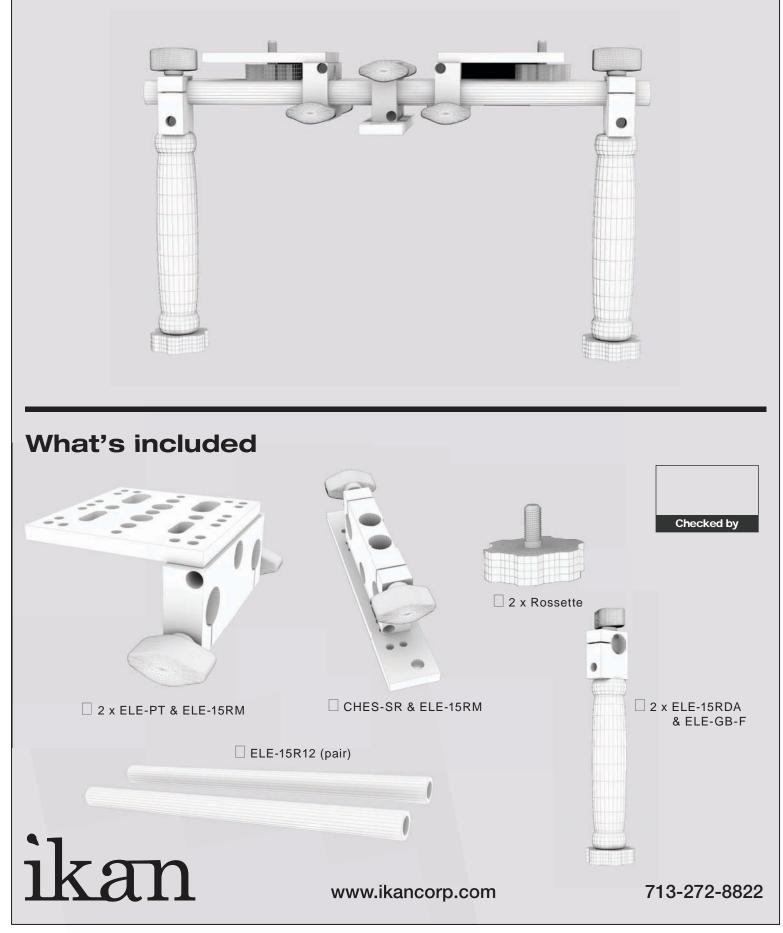

## ELE-SB2DK

# (Deluxe Stereoscope) QUICKSTART GUIDE





www.ikancorp.com

713-272-8822

## ELE-SB2DK

#### (Deluxe Stereoscope) QUICKSTART GUIDE



#### **CONDITIONS OF WARRANTY SERVICE**

• Free service for one year from the day of purchase if the problem is caused by manufacturing errors.

• The components and maintenance service fee will be charged if the warranty period has expired.

Free Service will not be Provided in the Following Situations: (\*\* Even if the product is still within the warranty period.)

- Damage caused by abuse or misuse, dismantling, or changes to the product not made by the company.
- Damage caused by natural disaster, abnormal voltage, and environmental factors etc.