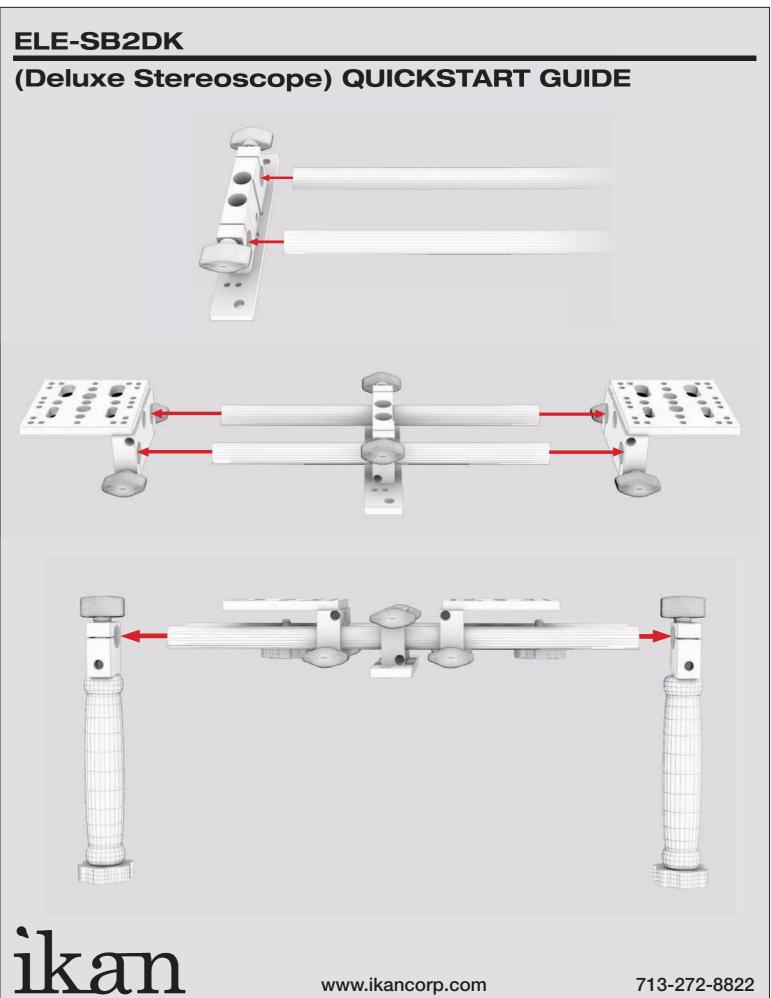

## ELE-SB2DK

# (Deluxe Stereoscope) QUICKSTART GUIDE





www.ikancorp.com

713-272-8822

## ELE-SB2DK

#### (Deluxe Stereoscope) QUICKSTART GUIDE



#### **CONDITIONS OF WARRANTY SERVICE**

• Free service for one year from the day of purchase if the problem is caused by manufacturing errors.

• The components and maintenance service fee will be charged if the warranty period has expired.

Free Service will not be Provided in the Following Situations: (\*\* Even if the product is still within the warranty period.)

- Damage caused by abuse or misuse, dismantling, or changes to the product not made by the company.
- Damage caused by natural disaster, abnormal voltage, and environmental factors etc.