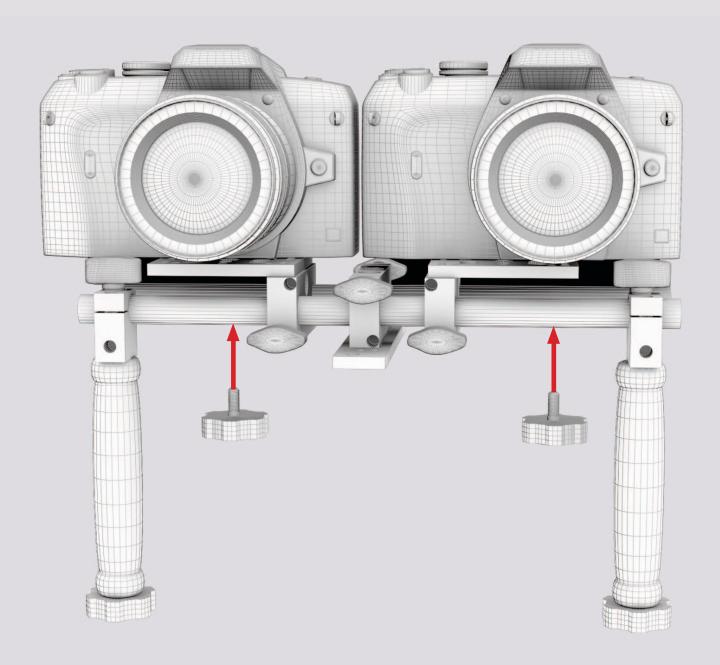

## ELE-SB2DK

# (Deluxe Stereoscope) QUICKSTART GUIDE





www.ikancorp.com

713-272-8822

## ELE-SB2DK

#### (Deluxe Stereoscope) QUICKSTART GUIDE



#### **CONDITIONS OF WARRANTY SERVICE**

• Free service for one year from the day of purchase if the problem is caused by manufacturing errors.

• The components and maintenance service fee will be charged if the warranty period has expired.

Free Service will not be Provided in the Following Situations: (\*\* Even if the product is still within the warranty period.)

- Damage caused by abuse or misuse, dismantling, or changes to the product not made by the company.
- Damage caused by natural disaster, abnormal voltage, and environmental factors etc.