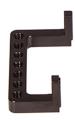

### What's included

15mm Rod Mount

Base Plate

Side Arm Support

Swivel Top Handle

1 x 7.8" Rod (15mm)

Threaded Rod
Connectors

4 x 3mm Screws

### Step 1:

•Attach the Rod Mount to the Base Plate by using two 5mm Hex Screws with the 5mm Hex Key.

•With 4 mounting points vertically along the Base Plate the Rod Mount can be adjusted to your desired height.