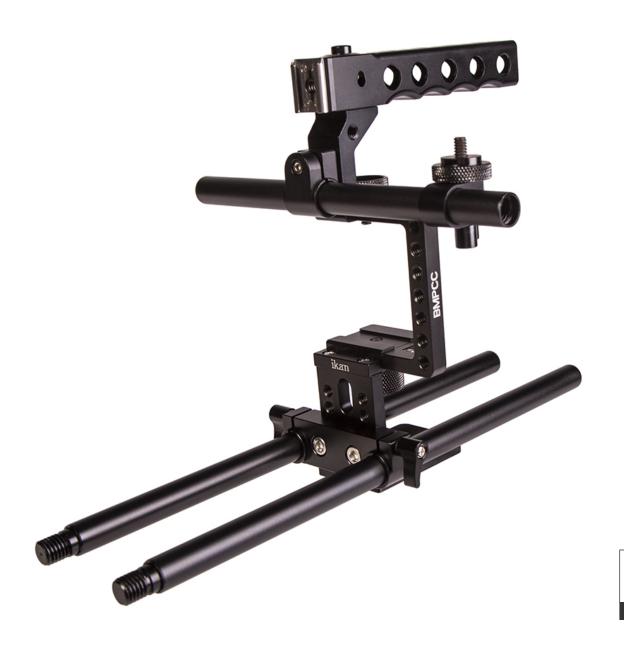

## **Rig Assembly**

### Step 1:

•Attach the Rod Mount to the Base Plate by using two 5mm Hex Screws with the 5mm Hex Key.

•With 4 mounting points vertically along the Base Plate the Rod Mount can be adjusted to your desired height.

## Step 2:

•Attach the Side Arm Support to the Base Plate by using two 3mm Hex Screws with the 4mm Hex Key.

## **Attaching the Top Handle**

## Step 3:

## 15mm Rods & Accessory Cross Arm

Step 4: