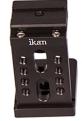

### What's included

15mm Rod Mount

Base Plate

Side Arm Support

Swivel Top Handle

1 x 7.8" Rod (15mm)

Threaded Rod
Connectors

4 x 3mm Screws

### Step 1:

•Attach the Rod Mount to the Base Plate by using two 5mm Hex Screws with the 5mm Hex Key.

•With 4 mounting points vertically along the Base Plate the Rod Mount can be adjusted to your desired height.