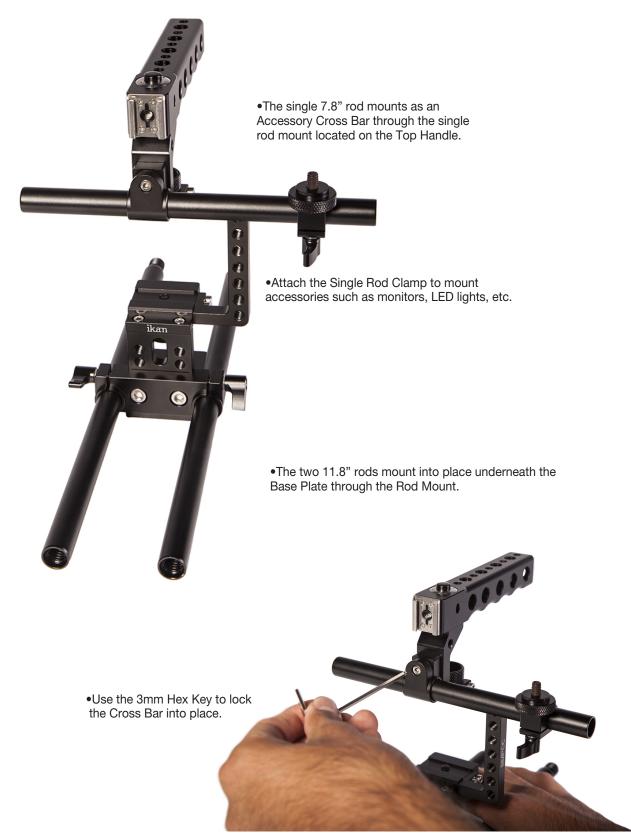

## 15mm Rods & Accessory Cross Arm

Step 4:

## Elements Plus Blackmagic Pocket Cinema Kit - 15mm QUICKSTART GUIDE