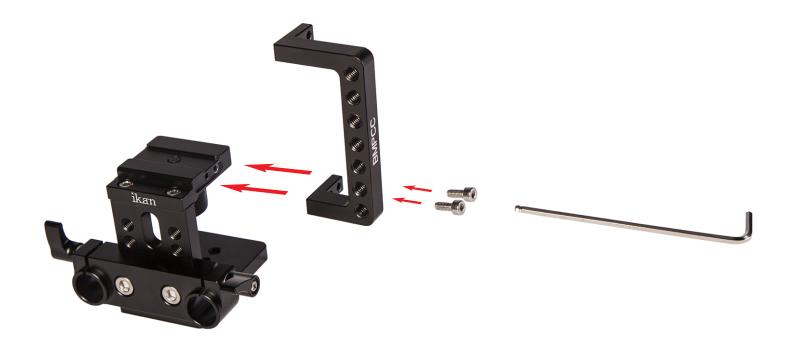

## Step 2:

•Attach the Side Arm Support to the Base Plate by using two 3mm Hex Screws with the 4mm Hex Key.

## Elements Plus Blackmagic Pocket Cinema Kit - 15mm QUICKSTART GUIDE

## **Attaching the Top Handle**