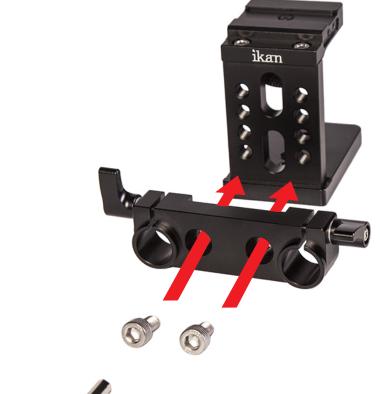

### Step 1:

•Attach the Rod Mount to the Base Plate by using two 5mm Hex Screws with the 5mm Hex Key.

•With 4 mounting points vertically along the Base Plate the Rod Mount can be adjusted to your desired height.