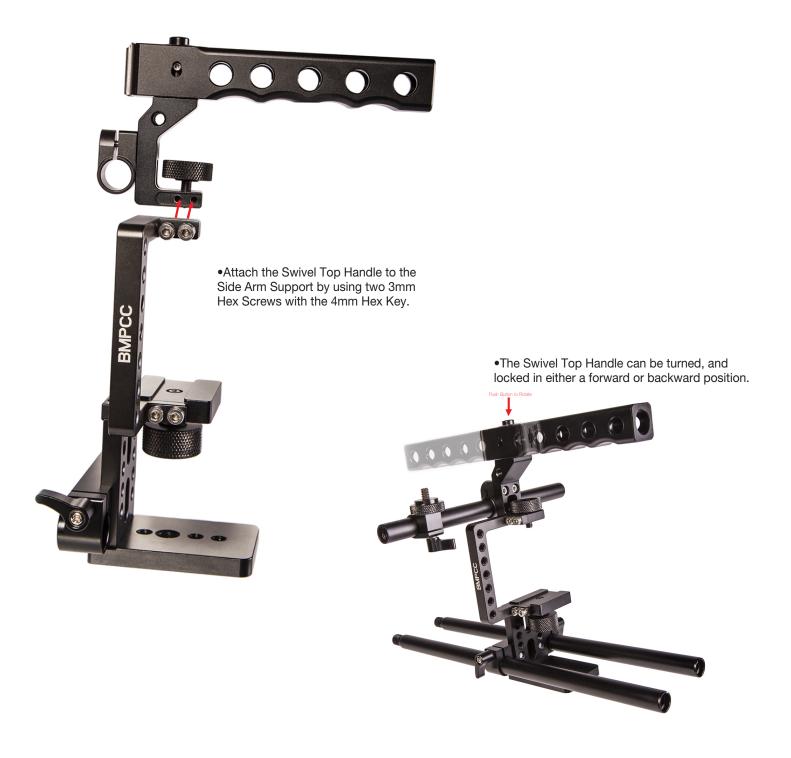

## **Attaching the Top Handle**

## Step 3:

## Elements Plus Blackmagic Pocket Cinema Kit - 15mm QUICKSTART GUIDE