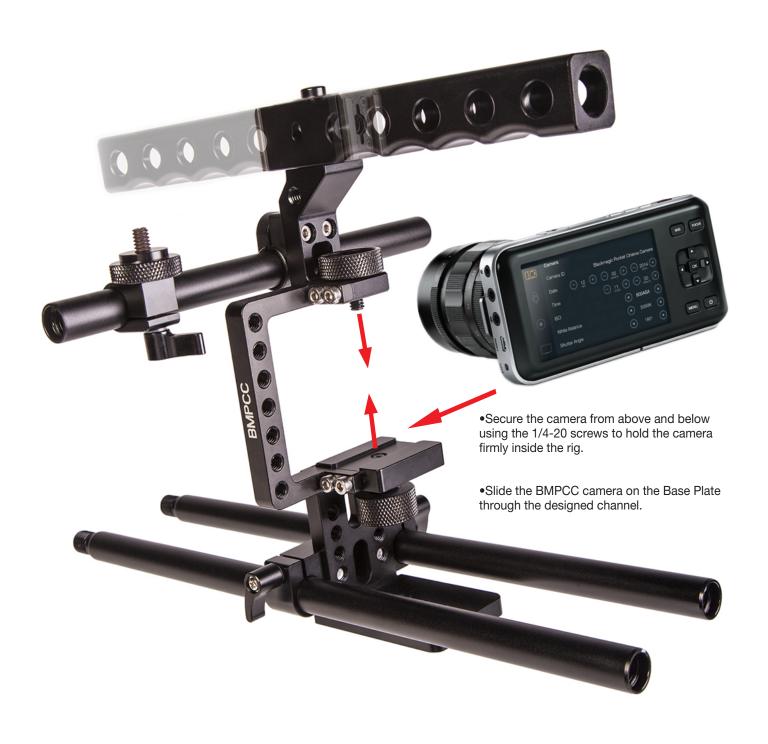

## 15mm Rods & Accessory Cross Arm

Step 4:

## Elements Plus Blackmagic Pocket Cinema Kit - 15mm QUICKSTART GUIDE