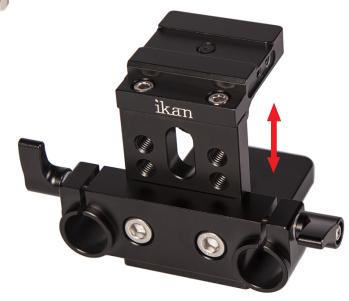

### Step 1:

•Attach the Rod Mount to the Base Plate by using two 5mm Hex Screws with the 5mm Hex Key.

•With 4 mounting points vertically along the Base Plate the Rod Mount can be adjusted to your desired height.