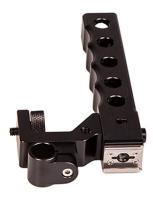

### What's included

15mm Rod Mount

Base Plate

Side Arm Support

Swivel Top Handle

1 x 7.8" Rod (15mm)

Threaded Rod
Connectors

4 x 3mm Screws

## **Attaching the Top Handle**

## Step 3: