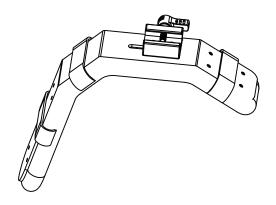

#### What's included

1 x Hoverfly Shoulder Mount

1 x Adjustment Bar with Camera Plate and Hand Grip