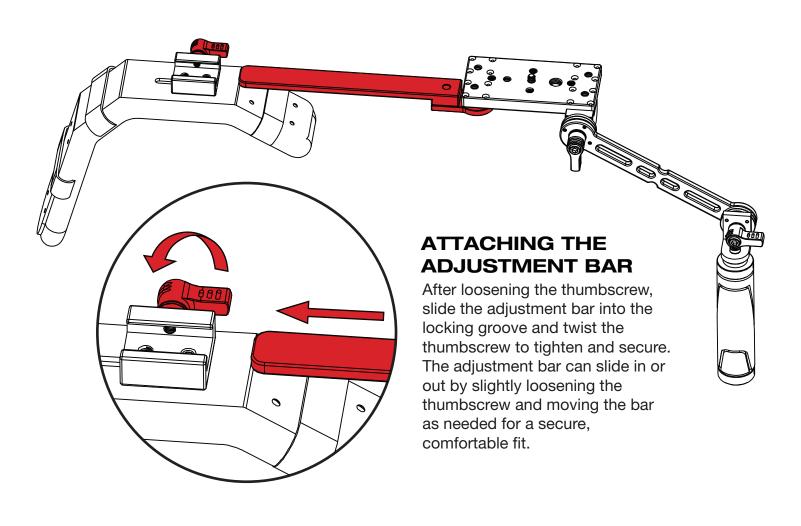

#### Hoverfly Shoulder Rig QUICKSTART GUIDE

1 x Adjustment Bar with Camera Plate and Hand Grip