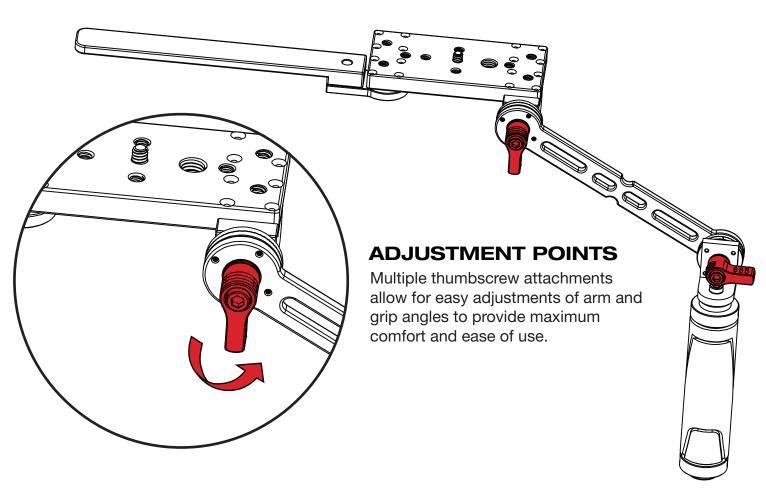

## **ELE-HVRFLY**

#### **Hoverfly Shoulder Rig QUICKSTART GUIDE**



#### What's included

1 x Hoverfly Shoulder Mount

1 x Adjustment Bar with Camera Plate and Hand Grip





# **ELE-HVRFLY**

#### Hoverfly Shoulder Rig QUICKSTART GUIDE







1 x Adjustment Bar with Camera Plate and Hand Grip





## **ELE-HVRFLY**

# Hoverfly Shoulder Rig QUICKSTART GUIDE







#### **CONDITIONS OF WARRANTY SERVICE**

- Free service for one year from the day of purchase if the problem is caused by manufacturing errors.
- The components and maintenance service fee will be charged if the warranty period has expired.

Free Service will not be Provided in the Following Situations: (\* Even if the product is still within the warranty period.)

- Damage caused by abuse or misuse, dismantling, or changes to the product not made by the company.
- Damage caused by natural disaster, abnormal voltage, and environmental factors etc.