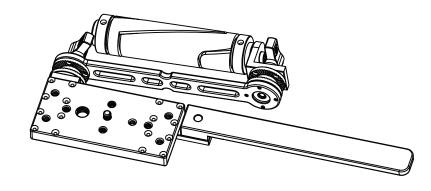

#### What's included

1 x Hoverfly Shoulder Mount

1 x Adjustment Bar with Camera Plate and Hand Grip

#### Hoverfly Shoulder Rig QUICKSTART GUIDE

1 x Adjustment Bar with Camera Plate and Hand Grip