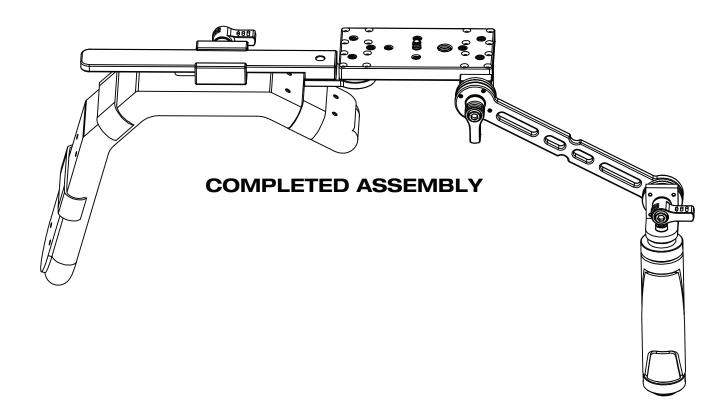

## **ELE-HVRFLY**

#### **Hoverfly Shoulder Rig QUICKSTART GUIDE**



#### What's included

1 x Hoverfly Shoulder Mount

1 x Adjustment Bar with Camera Plate and Hand Grip





# **ELE-HVRFLY**

#### Hoverfly Shoulder Rig QUICKSTART GUIDE







1 x Adjustment Bar with Camera Plate and Hand Grip





## **ELE-HVRFLY**

# Hoverfly Shoulder Rig QUICKSTART GUIDE







#### **CONDITIONS OF WARRANTY SERVICE**

- Free service for one year from the day of purchase if the problem is caused by manufacturing errors.
- The components and maintenance service fee will be charged if the warranty period has expired.

Free Service will not be Provided in the Following Situations: (\* Even if the product is still within the warranty period.)

- Damage caused by abuse or misuse, dismantling, or changes to the product not made by the company.
- Damage caused by natural disaster, abnormal voltage, and environmental factors etc.