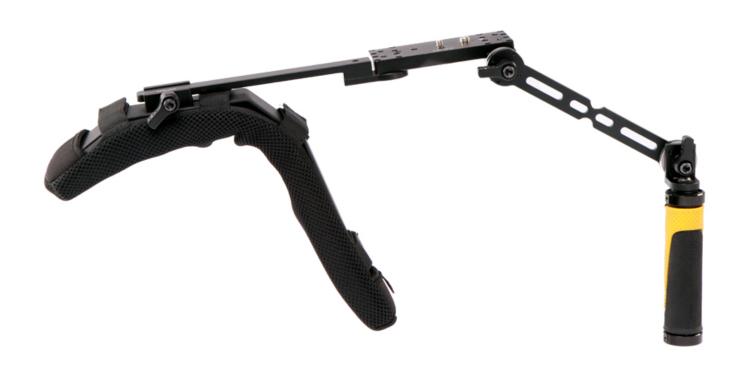

#### What's included

1 x Hoverfly Shoulder Mount

1 x Adjustment Bar with Camera Plate and Hand Grip