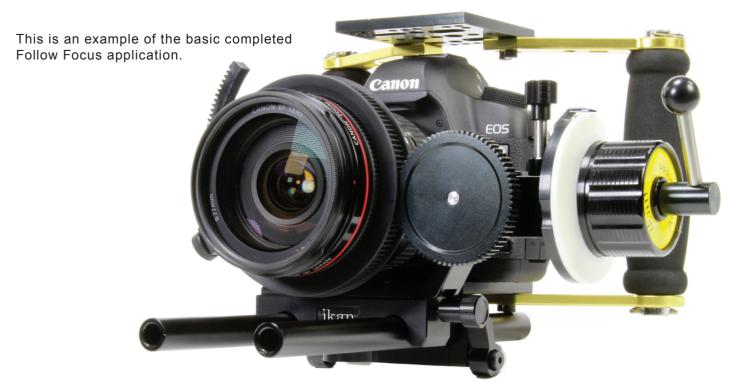

## FG Follow Focus Cine Kit QUICKSTART GUIDE





## **CONDITIONS OF WARRANTY SERVICE**

- Free service for one year from the day of purchase if the problem is caused by manufacturing errors.
- The components and maintenance service fee will be charged if the warranty period has expired.

Free Service will not be Provided in the Following Situations: (\* Even if the product is still within the warranty period.)

- Damage caused by abuse or misuse, dismantling, or changes to the product not made by the company.
- Damage caused by natural disaster, abnormal voltage, and environmental factors etc.

## FG Follow Focus Cine Kit QUICKSTART GUIDE