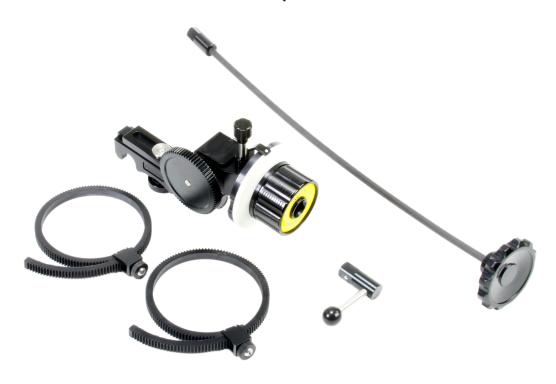

## FG Follow Focus Cine Kit QUICKSTART GUIDE





## **CONDITIONS OF WARRANTY SERVICE**

- Free service for one year from the day of purchase if the problem is caused by manufacturing errors.
- The components and maintenance service fee will be charged if the warranty period has expired.

Free Service will not be Provided in the Following Situations: (\* Even if the product is still within the warranty period.)

- Damage caused by abuse or misuse, dismantling, or changes to the product not made by the company.
- Damage caused by natural disaster, abnormal voltage, and environmental factors etc.

## FG Follow Focus Cine Kit QUICKSTART GUIDE