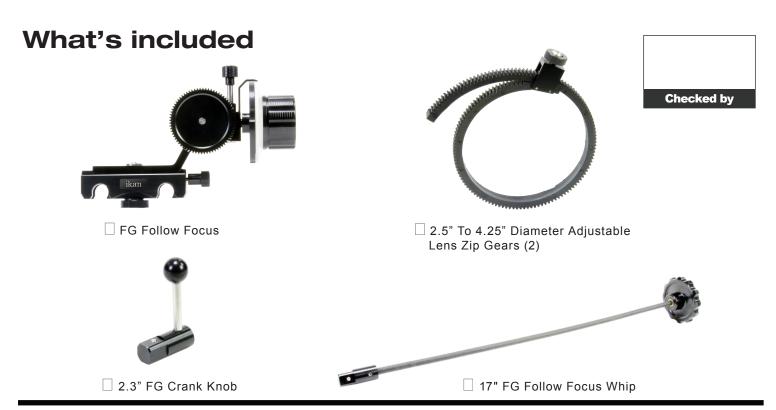

## FG Follow Focus Cine Kit QUICKSTART GUIDE





## **CONDITIONS OF WARRANTY SERVICE**

- Free service for one year from the day of purchase if the problem is caused by manufacturing errors.
- The components and maintenance service fee will be charged if the warranty period has expired.

Free Service will not be Provided in the Following Situations: (\* Even if the product is still within the warranty period.)

- Damage caused by abuse or misuse, dismantling, or changes to the product not made by the company.
- Damage caused by natural disaster, abnormal voltage, and environmental factors etc.

## FG Follow Focus Cine Kit QUICKSTART GUIDE