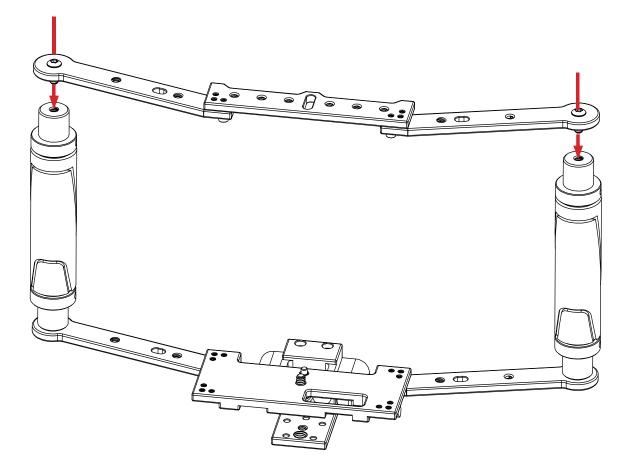

#### STEP 1

Secure the heavy duty Comfort Hand Grips to bottom Handle Arms, using the included 1/4-20 Hex Screws and tighten them with the Hex Key.

www.ikancorp.com

#### STEP 2

Next, fasten the top Handle Arms to the top of heavy duty Comfort Hand Grips, using the remaining two 1/4-20 Hex Screws.

www.ikancorp.com