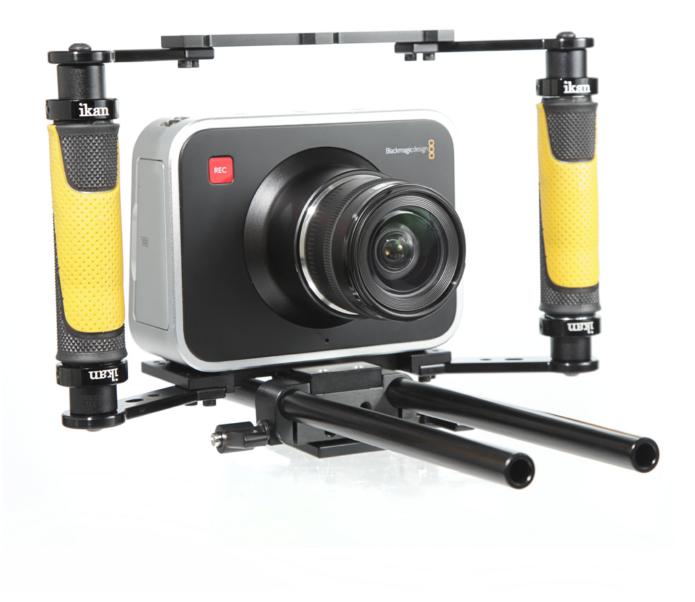

#### What's included

9

2 x Grip Handle
4 x Screw

□ 1 x DRS-01

www.ikancorp.com