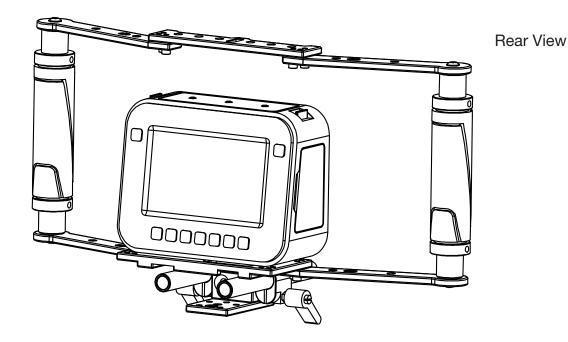

m

### BlackFly Cinema Camera Handheld Rig QUICKSTART GUIDE

Bottom View of Baseplate



Optional configurations for tripod mounting plate:

Unscrew the tripod mounting plate from the TriFly baseplate and turn it 180° and screw back in. This will give you easier access to the D-Ring to mount or loosen your camera.



### BlackFly Cinema Camera Handheld Rig QUICKSTART GUIDE

#### BASE PLATE ATTACHMENT POINTS

There are a total of four threaded attachment points for your base plate; two 3/8-16 and two 1/4-20 threaded holes for you to chose from. Simply tighten the screw from your base plate into the appropriate hole for easy mounting and unmounting from your tripod's quick release.



ikan

www.ikancorp.com

### BlackFly Cinema Camera Handheld Rig QUICKSTART GUIDE

#### COMPLETE ASSEMBLY





ikan

www.ikancorp.com