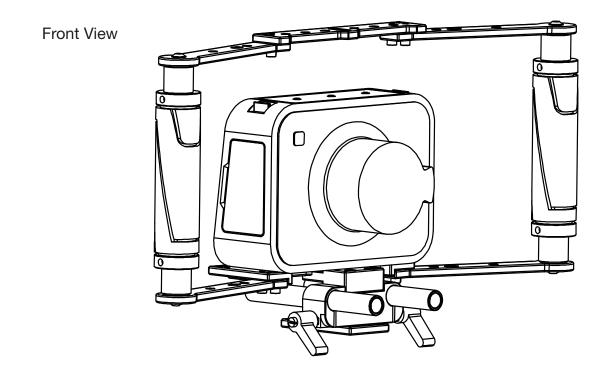

com

### BlackFly Cinema Camera Handheld Rig QUICKSTART GUIDE

Bottom View of Baseplate



Optional configurations for tripod mounting plate:

Unscrew the tripod mounting plate from the TriFly baseplate and turn it 180° and screw back in. This will give you easier access to the D-Ring to mount or loosen your camera.



### BlackFly Cinema Camera Handheld Rig QUICKSTART GUIDE

#### BASE PLATE ATTACHMENT POINTS

There are a total of four threaded attachment points for your base plate; two 3/8-16 and two 1/4-20 threaded holes for you to chose from. Simply tighten the screw from your base plate into the appropriate hole for easy mounting and unmounting from your tripod's quick release.



ikan

www.ikancorp.com

### BlackFly Cinema Camera Handheld Rig QUICKSTART GUIDE

#### COMPLETE ASSEMBLY





ikan

www.ikancorp.com