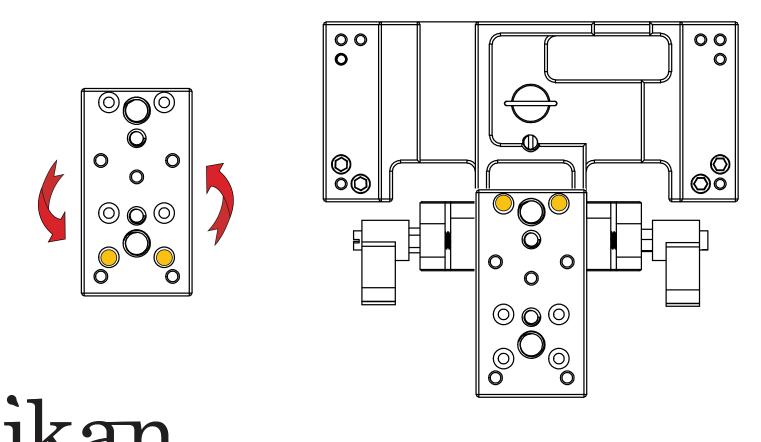

### BlackFly Cinema Camera Handheld Rig QUICKSTART GUIDE

Bottom View of Baseplate

Optional configurations for tripod mounting plate:

Unscrew the tripod mounting plate from the TriFly baseplate and turn it 180° and screw back in. This will give you easier access to the D-Ring to mount or loosen your camera.