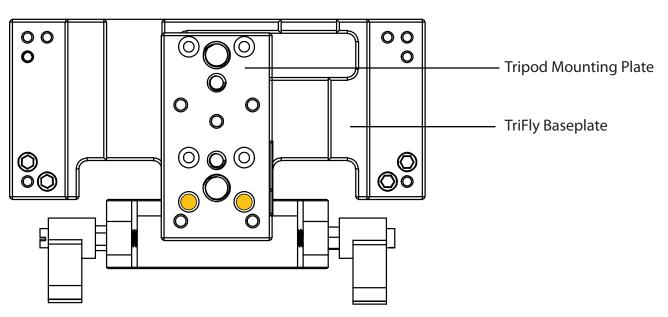

### BlackFly Cinema Camera Handheld Rig QUICKSTART GUIDE

Bottom View of Baseplate

Optional configurations for tripod mounting plate:

Unscrew the tripod mounting plate from the TriFly baseplate and turn it 180° and screw back in. This will give you easier access to the D-Ring to mount or loosen your camera.

#### BASE PLATE ATTACHMENT POINTS

There are a total of four threaded attachment points for your base plate; two 3/8-16 and two 1/4-20 threaded holes for you to chose from. Simply tighten the screw from your base plate into the appropriate hole for easy mounting and unmounting from your tripod's quick release.