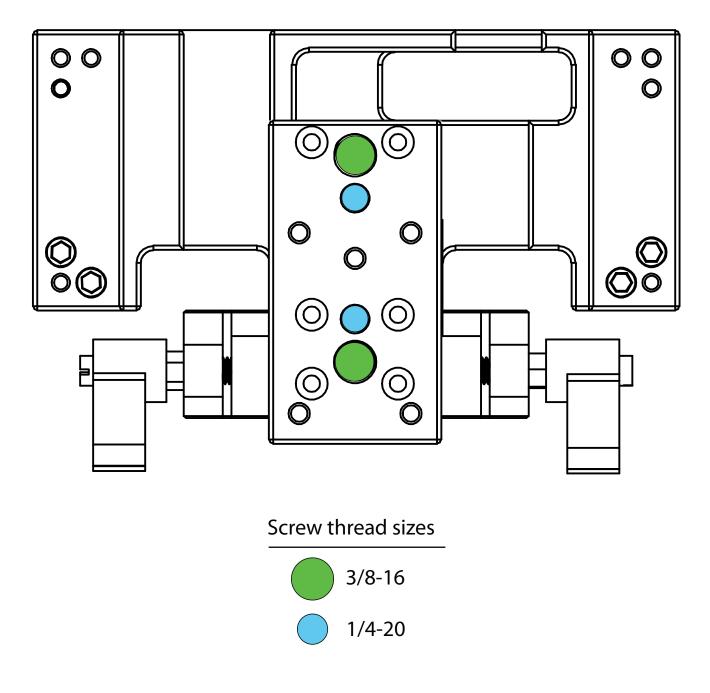

#### BASE PLATE ATTACHMENT POINTS

There are a total of four threaded attachment points for your base plate; two 3/8-16 and two 1/4-20 threaded holes for you to chose from. Simply tighten the screw from your base plate into the appropriate hole for easy mounting and unmounting from your tripod's quick release.