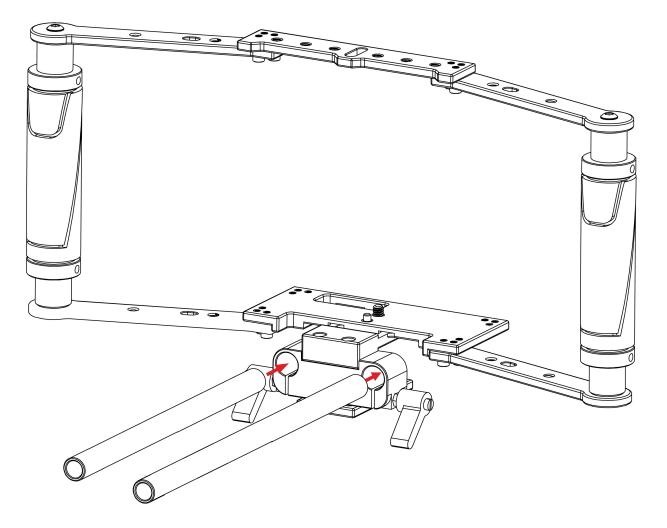

#### STEP 3

Finally, insert the 12" Rods into the front Rod Mount of the BlackMagic Base plate, slide them into desired position, and tighten the Adjustable Thumb Screws to lock them in place.

www.ikancorp.com