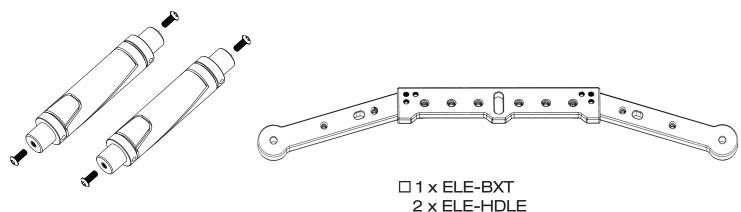

#### What's included

9

2 x Grip Handle
4 x Screw

□ 1 x DRS-01

www.ikancorp.com