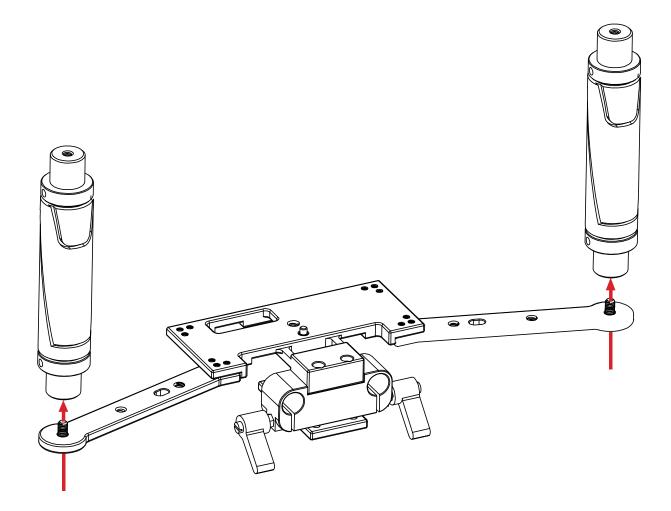

#### STEP 1

Secure the heavy duty Comfort Hand Grips to bottom Handle Arms, using the included 1/4-20 Hex Screws and tighten them with the Hex Key.

www.ikancorp.com

#### STEP 2

Next, fasten the top Handle Arms to the top of heavy duty Comfort Hand Grips, using the remaining two 1/4-20 Hex Screws.

www.ikancorp.com