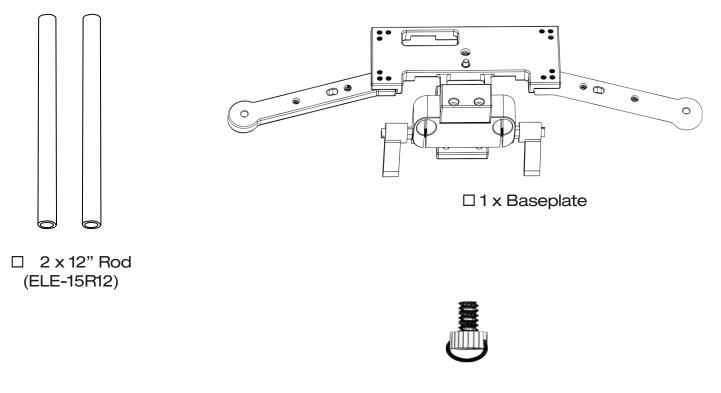

#### STEP 3

Finally, insert the 12" Rods into the front Rod Mount of the BlackMagic Base plate, slide them into desired position, and tighten the Adjustable Thumb Screws to lock them in place.

www.ikancorp.com