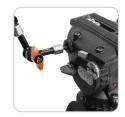

## **GB3** Pan bar

Telescopic pan bar for GH08L, GH10L, GH15, GH25 heads

(i)

Net weight

385g / 0.8lbs