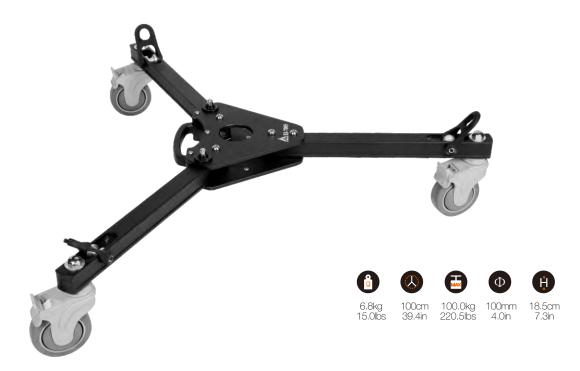

## EI-7005 Video dolly

Super sturdy, designed for heavy duty systems. The 100mm/4 inch wheels can be individually braked.

Folds for transporting.