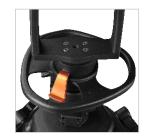

## AT7903 Pedestal







84.5cm 72.6in



102.0cm 40.2in







100mi

Component:

| Pedestal | AT7903  |
|----------|---------|
| Dolly    | El-7005 |



Pneumatic assist center column



Easy height-adjustment lever



Quick locking



Ergonomic hand wheel

# GH25 100mm Fluid Head







### **FEATURES**



7 plus 0 grades of pan & tilt drag



15 steps of counterbalance



Illuminated leveling bubble



Additional standard 1/4" & 3/8" screw holes

#### **SPECIFICATIONS**

|              | Model                | GH25                     |
|--------------|----------------------|--------------------------|
| MAX.         | Payload Range        | 3.0-28.0kg / 6.6-61.7lbs |
| No.          | Counterbalance Range | 1-15                     |
| all          | Grades Of Pan Drag   | 0-7                      |
| #            | Grades Of Tilt Drag  | 0-7                      |
| Ó            | Tilt Range           | -65°/+90°                |
| <u>[]</u>    | Temperature Range