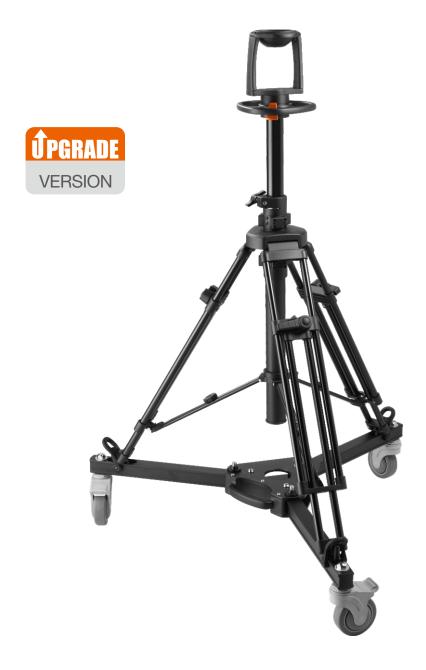

## AT7903 Pedestal

84.5cm 72.6in

102.0cm 40.2in

100mi

Component:

| Pedestal | AT7903  |
|----------|---------|
| Dolly    | El-7005 |

Pneumatic assist center column

Easy height-adjustment lever