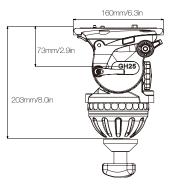

# GH25 100mm Fluid Head

#### **SPECIFICATIONS**

|              | Model                | GH25                     |
|--------------|----------------------|--------------------------|
| MAX.         | Payload Range        | 3.0-28.0kg / 6.6-61.7lbs |
| No.          | Counterbalance Range | 1-15                     |
| all          | Grades Of Pan Drag   | 0-7                      |
| #            | Grades Of Tilt Drag  | 0-7                      |
| Ó            | Tilt Range           | -65°/+90°                |
| <u>[]</u>    | Temperature Range    | -40°C~+80°C              |
| ightharpoons | Bowl Size            | 100mm                    |
| <b>©</b>     | Net Weight           | 4.2kg / 9.2lbs           |