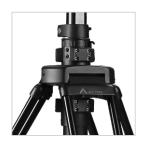

## AT7903 Pedestal

84.5cm 72.6in

102.0cm 40.2in

100mi

Component:

| Pedestal | AT7903  |
|----------|---------|
| Dolly    | El-7005 |

Pneumatic assist center column

Easy height-adjustment lever