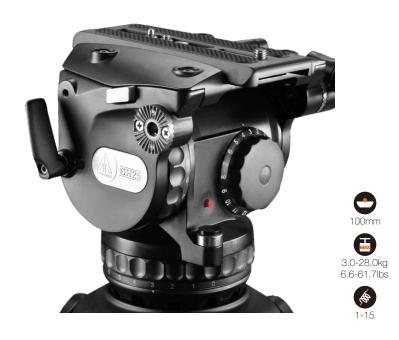

# GH25 100mm Fluid Head

### **FEATURES**

7 plus 0 grades of pan & tilt drag

15 steps of counterbalance

Illuminated leveling bubble

Additional standard 1/4" & 3/8" screw holes

#### **SPECIFICATIONS**

|              | Model                | GH25                     |
|--------------|----------------------|--------------------------|
| MAX.         | Payload Range        | 3.0-28.0kg / 6.6-61.7lbs |
| No.          | Counterbalance Range | 1-15                     |
| all          | Grades Of Pan Drag   | 0-7                      |
| #            | Grades Of Tilt Drag  | 0-7                      |
| Ó            | Tilt Range           | -65°/+90°                |
| <u>[]</u>    | Temperature Range    | -40°C~+80°C              |
| ightharpoons | Bowl Size            | 100mm                    |
| <b>©</b>     | Net Weight           | 4.2kg / 9.2lbs           |