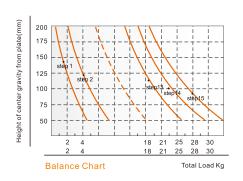

### **FEATURES**

7 plus 0 grades of pan & tilt drag

15 steps of counterbalance

Illuminated leveling bubble

Additional standard 1/4" & 3/8" screw holes

#### **SPECIFICATIONS**

|              | Model                | GH25                     |
|--------------|----------------------|--------------------------|
| MAX.         | Payload Range        | 3.0-28.0kg / 6.6-61.7lbs |
| No.          | Counterbalance Range | 1-15                     |
| all          | Grades Of Pan Drag   | 0-7                      |
| #            | Grades Of Tilt Drag  | 0-7                      |
| Ó            | Tilt Range           | -65°/+90°                |
| <u>[]</u>    | Temperature Range    | -40°C~+80°C              |
| ightharpoons | Bowl Size            | 100mm                    |
| <b>©</b>     | Net Weight           | 4.2kg / 9.2lbs           |