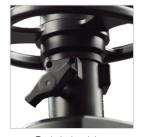

## AT7903 Pedestal







84.5cm 72.6in



102.0cm 40.2in







100mi

Component:

| Pedestal | AT7903  |
|----------|---------|
| Dolly    | El-7005 |



Pneumatic assist center column



Easy height-adjustment lever



Quick locking



Ergonomic hand wheel

# GH25 100mm Fluid Head







### **FEATURES**



7 plus 0 grades of pan & tilt drag



15 steps of counterbalance



Illuminated leveling bubble



Additional standard 1/4" & 3/8" screw holes

#### **SPECIFICATIONS**

|              | Model                | GH25                     |
|--------------|----------------------|--------------------------|
| MAX.         | Payload Range        | 3.0-28.0kg / 6.6-61.7lbs |
| No.          | Counterbalance Range | 1-15                     |
| all          | Grades Of Pan Drag   | 0-7                      |
| #            | Grades Of Tilt Drag  | 0-7                      |
| Ó            | Tilt Range           | -65°/+90°                |
| <u>[]</u>    | Temperature Range    | -40°C~+80°C              |
| i