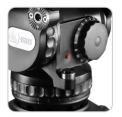

### **FEATURES**

7 plus 0 grades of pan & tilt drag

15 steps of counterbalance

Illuminated leveling bubble

Additional standard 1/4" & 3/8" screw holes

#### **SPECIFICATIONS**

|              | Model                | GH25                     |
|--------------|----------------------|--------------------------|
| MAX.         | Payload Range        | 3.0-28.0kg / 6.6-61.7lbs |
| No.          | Counterbalance Range | 1-15                     |
| all          | Grades Of Pan Drag   | 0-7                      |
| #            | Grades Of Tilt Drag  | 0-7                      |
| Ó            | Tilt Range           | -65°/+90°                |
| <u>[]</u>    | Temperature Range    | -40°C~+80°C              |
| ightharpoons | Bowl Size            | 100mm                    |
| <b>©</b>     | Net Weight           | 4.2kg / 9.2lbs           |