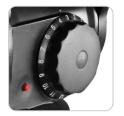

### **FEATURES**

7 plus 0 grades of pan & tilt drag

15 steps of counterbalance

Illuminated leveling bubble

Additional standard 1/4" & 3/8" screw holes

#### **SPECIFICATIONS**

|              | Model                | GH25                     |
|--------------|----------------------|--------------------------|
| MAX.         | Payload Range        | 3.0-28.0kg / 6.6-61.7lbs |
| No.          | Counterbalance Range | 1-15                     |
| all          | Grades Of Pan Drag   | 0-7                      |
| #            | Grades Of Tilt Drag  | 0-7                      |
| Ó            | Tilt Range           | -65°/+90°                |
| <u>[]</u>    | Temperature Range    | -40°C~+80°C              |
| ightharpoons | Bowl Size            | 100mm                    |
| <b>©</b>     | Net Weight           | 4.2kg / 9.2lbs           |