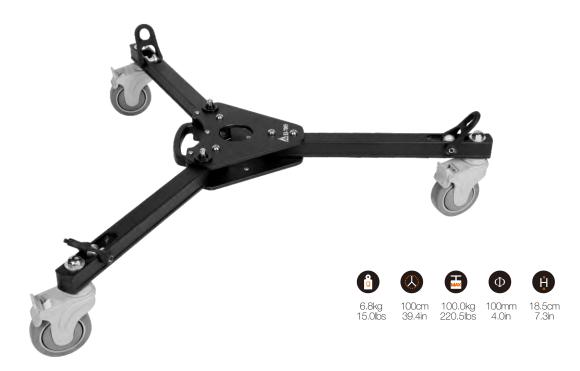

## EI-7005 Video dolly

Super sturdy, designed for heavy duty systems. The 100mm/4 inch wheels can be individually braked.

Folds for transporting.

#### **FEATURES**