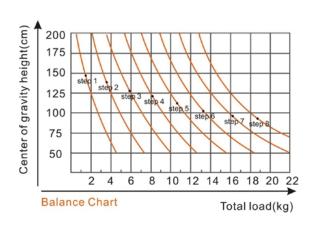

### **FEATURES**

3 plus 0 grades of pan & tilt drag

8 plus 0 steps of counterbalance

Quick install plate

Bubble level

### **SPECIFICATIONS**

|              | Model                | 7103H                     |
|--------------|----------------------|---------------------------|
|              | Payload Range        | 8.0-15.0kg / 17.6-33.1lbs |
| No.          | Counterbalance Range | 0-8                       |
| ıll          | Grades Of Pan Drag   | 0-3                       |
| #            | Grades Of Tilt Drag  | 0-3                       |
| <u>(0)</u>   | Tilt Range           | -60°/+90°                 |
|              | Temperature Range    | -30°C~+60°C               |
| ightharpoons | Bowl Size            | 100mm                     |
| <u> </u>     | Net Weight           | 3.7kg / 8.2lbs            |