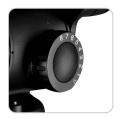

# AT7903 Pedestal













102.0cm 40.2in





32.0cm 12.6in

Component:

Fluid head AT7903 Pedestal El7005



Pneumatic assist center column



Easy height-adjustment lever



Quick locking



Ergonomic hand wheel

### 7103H 100mm Fluid Head







### **FEATURES**



3 plus 0 grades of pan & tilt drag



8 plus 0 steps of counterbalance



Quick install plate



Bubble level

### **SPECIFICATIONS**

|              | Model                | 7103H                     |
|--------------|----------------------|---------------------------|
|              | Payload Range        | 8.0-15.0kg / 17.6-33.1lbs |
| No.          | Counterbalance Range | 0-8                       |
| ıll          | Grades Of Pan Drag   | 0-3                       |
| #            | Grades Of Tilt Drag  | 0-3                       |
| <u>(0)</u>   | Tilt Range           | -60°/+90°                 |
|              | Temperature Range    | -30°C~+60°C               |
| ightharpoons | Bowl Size            | 100mm                     |
| <u> </u>     | Net Weight           | 3.7kg / 8.2lbs            |

## EI-7005 Video dol