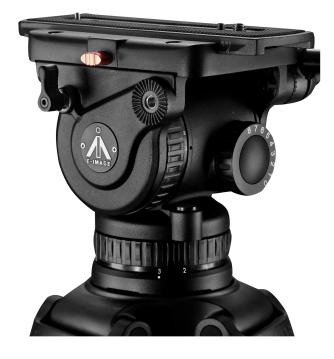

### 7103H 100mm Fluid Head

### **FEATURES**

3 plus 0 grades of pan & tilt drag

8 plus 0 steps of counterbalance

Quick install plate

Bubble level

Ergonomic hand wheel