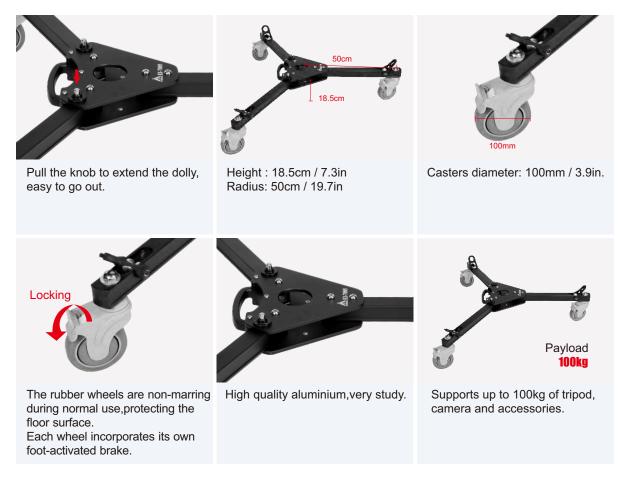

## EI-7005 Video dolly

Super sturdy, designed for heavy duty systems. The 100mm/4 inch wheels can be individually braked.

Folds for transporting.

#### **FEATURES**