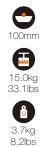

### **SPECIFICATIONS**

|              | Model                | 7103H                     |
|--------------|----------------------|---------------------------|
|              | Payload Range        | 8.0-15.0kg / 17.6-33.1lbs |
| No.          | Counterbalance Range | 0-8                       |
| ıll          | Grades Of Pan Drag   | 0-3                       |
| #            | Grades Of Tilt Drag  | 0-3                       |
| <u>(0)</u>   | Tilt Range           | -60°/+90°                 |
|              | Temperature Range    | -30°C~+60°C               |
| ightharpoons | Bowl Size            | 100mm                     |
| <u> </u>     | Net Weight           | 3.7kg / 8.2lbs            |