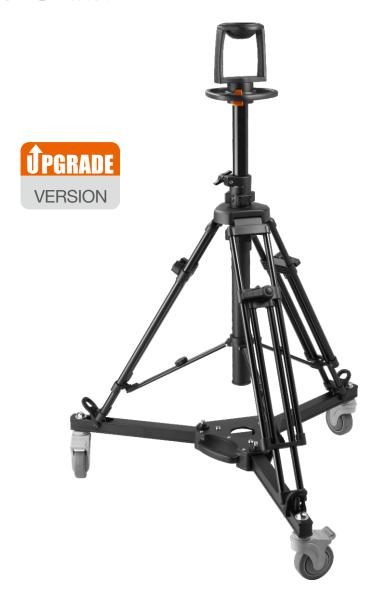

## EI-7005 Video dolly

Super sturdy, designed for heavy duty systems. The 100mm/4 inch wheels can be individually braked.

Folds for transporting.