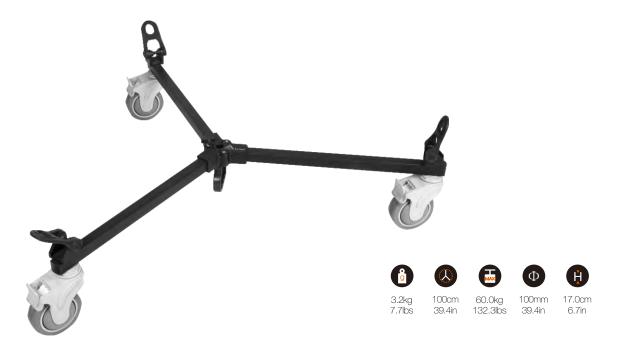

## EI-7004 Medium Dolly

Designed for medium weight tripods. The 100mm/4 inch wheels have a sure-lock feature and can be individually braked.

Folds for transporting.