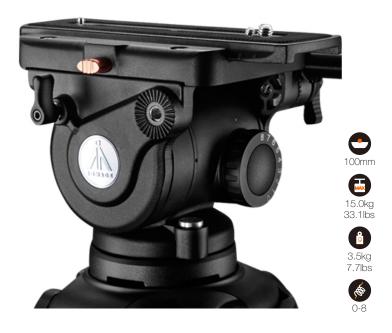

# 7100H 100mm Fluid Head

### **FEATURES**

Fixed drag for both pan & tilt

8 plus 0 steps of counterbalance

Quick install plate

Bubble level

#### **SPECIFICATIONS**

|              | Model                | 7100H                     |
|--------------|----------------------|---------------------------|
| MAX          | Payload Range        | 8.0-15.0kg / 17.6-33.1lbs |
| No.          | Counterbalance Range | 0-8                       |
| dl           | Grades Of Pan Drag   | Fixed                     |
| \$           | Grades Of Tilt Drag  | Fixed                     |
| <u>Ó</u>     | Tilt Range           | -60°/+90°                 |
| <b>₽</b> I   | Temperature Range    | -30°C~+60°C               |
| ightharpoons | Bowl Size            | 100mm                     |
| 9            | Net Weight           | 3.5kg / 7.7lbs            |