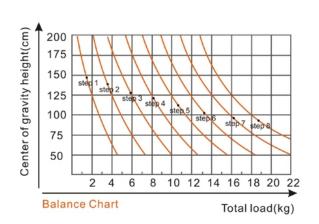

### **FEATURES**

Fixed drag for both pan & tilt

8 plus 0 steps of counterbalance

Quick install plate

Bubble level

#### **SPECIFICATIONS**

|              | Model                | 7100H                     |
|--------------|----------------------|---------------------------|
| MAX          | Payload Range        | 8.0-15.0kg / 17.6-33.1lbs |
| No.          | Counterbalance Range | 0-8                       |
| dl           | Grades Of Pan Drag   | Fixed                     |
| \$           | Grades Of Tilt Drag  | Fixed                     |
| <u>Ó</u>     | Tilt Range           | -60°/+90°                 |
| <b>₽</b> I   | Temperature Range    | -30°C~+60°C               |
| ightharpoons | Bowl Size            | 100mm                     |
| 9            | Net Weight           | 3.5kg / 7.7lbs            |