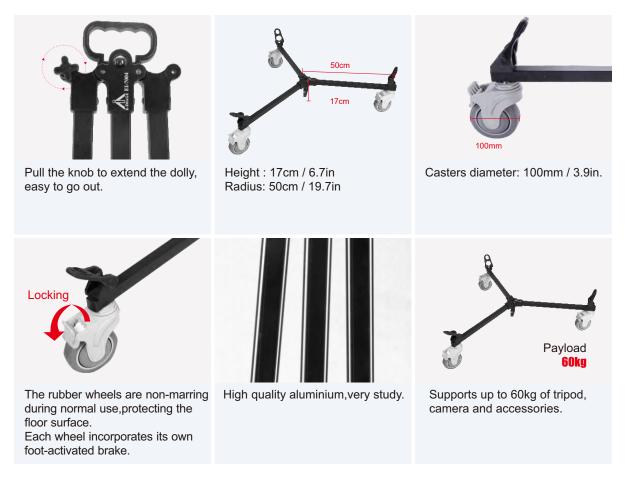

## EI-7004 Medium Dolly

Designed for medium weight tripods. The 100mm/4 inch wheels have a sure-lock feature and can be individually braked.

Folds for transporting.

#### **FEATURES**