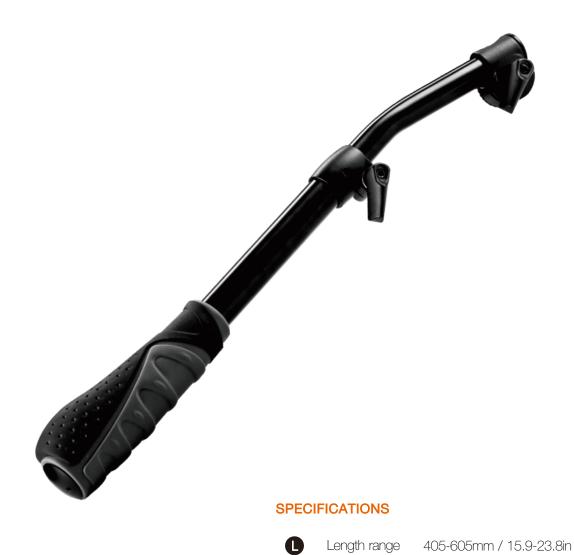

## **GB3** Pan bar

Telescopic pan bar for GH08L, GH10L, GH15, GH25 heads

(i)

Net weight

385g / 0.8lbs