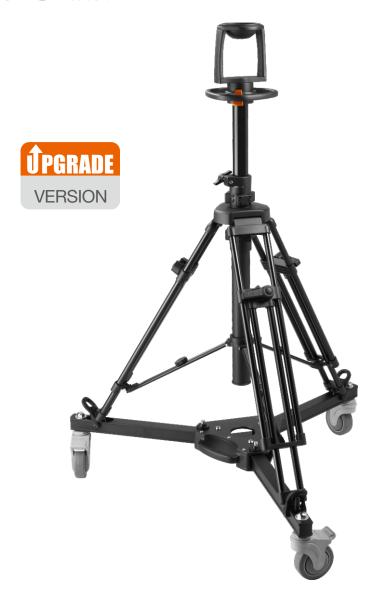

# AT7903 Pedestal

102.0cm 40.2in

32.0cm 12.6in

Component:

Fluid head AT7903 Pedestal El7005

Pneumatic assist center column

Easy height-adjustment lever

Quick locking