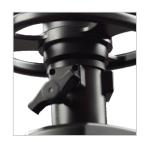

# AT7903 Pedestal

102.0cm 40.2in

32.0cm 12.6in

Component:

Fluid head AT7903 Pedestal El7005

Pneumatic assist center column

Easy height-adjustment lever

Quick locking