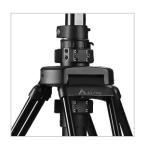

# AT7903 Pedestal

102.0cm 40.2in

32.0cm 12.6in

Component:

Fluid head AT7903 Pedestal El7005

Pneumatic assist center column

Easy height-adjustment lever

Quick locking