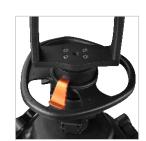

# AT7903 Pedestal













102.0cm 40.2in





32.0cm 12.6in

Component:

Fluid head AT7903 Pedestal El7005



Pneumatic assist center column



Easy height-adjustment lever



Quick locking



Ergonomic hand wheel

# 7100H 100mm Fluid Head





### **FEATURES**



Fixed drag for both pan & tilt



8 plus 0 steps of counterbalance



Quick install plate



Bubble level

#### **SPECIFICATIONS**

|              | Model                | 7100H                     |
|--------------|----------------------|---------------------------|
| MAX          | Payload Range        | 8.0-15.0kg / 17.6-33.1lbs |
| No.          | Counterbalance Range | 0-8                       |
| dl           | Grades Of Pan Drag   | Fixed                     |
| \$           | Grades Of Tilt Drag  | Fixed                     |
| <u>Ó</u>     | Tilt Range           | -60°/+90°                 |
| <b>₽</b> I   | Temperature Range    | -30°C~+60°C               |
|