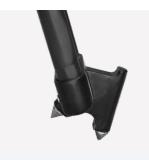

# GA102 100mm Aluminum Video Tripod

The GA102 two stage aluminum tripod supports a payload weighing up to 132 lbs. It is made of lightweight aluminum, has a 100mm bowl, and the legs are a twin tube design with two stages. The tripod can be adjusted to a maximum height of 63" and a minimum height of 18" with a folded length of 29". The mono-lock feature allows for quick height adjustments of both stages with one twist. An adjustable floor spreader provides extra security and stability.

#### **FEATURES**

**100mm Bowl Size**Compatible with all professional 100mm half-ball video heads.

**Extendable Ground Spreader**Extendable spreader is designed to offer added stability to the tripod.

Removable Rubber Feet
Removable feet attach to the spiked feet for working on delicate or hard surfaces.