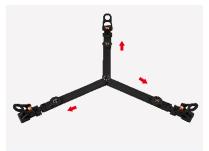

# GA102 100mm Aluminum Video Tripod

The GA102 two stage aluminum tripod supports a payload weighing up to 132 lbs. It is made of lightweight aluminum, has a 100mm bowl, and the legs are a twin tube design with two stages. The tripod can be adjusted to a maximum height of 63" and a minimum height of 18" with a folded length of 29". The mono-lock feature allows for quick height adjustments of both stages with one twist. An adjustable floor spreader provides extra security and stability.

#### **FEATURES**

**100mm Bowl Size**Compatible with all professional 100mm half-ball video heads.

**Extendable Ground Spreader**Extendable spreader is designed to offer added stability to the tripod.

Removable Rubber Feet
Removable feet attach to the spiked feet for working on delicate or hard surfaces.