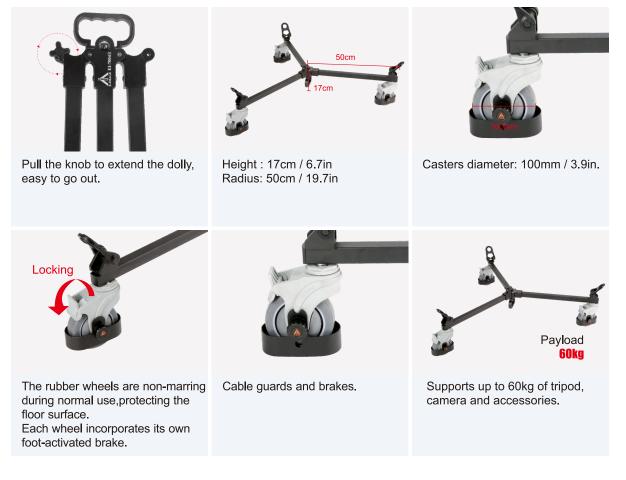

## EI-7004B Video Dolly

Super sturdy, designed for heavy duty systems. The 100mm/4 inch wheels can be individually braked.

#### **FEATURES**