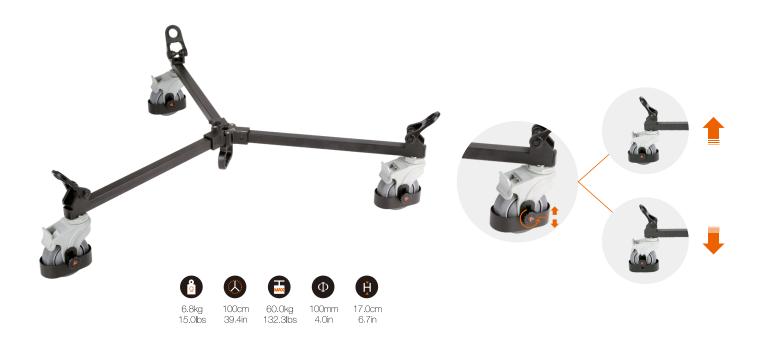

## EI-7004B Video Dolly

Super sturdy, designed for heavy duty systems. The 100mm/4 inch wheels can be individually braked.

#### **FEATURES**