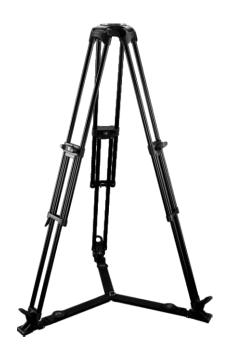

# GA102 100mm Aluminum Video Tripod

The GA102 two stage aluminum tripod supports a payload weighing up to 132 lbs. It is made of lightweight aluminum, has a 100mm bowl, and the legs are a twin tube design with two stages. The tripod can be adjusted to a maximum height of 63" and a minimum height of 18" with a folded length of 29". The mono-lock feature allows for quick height adjustments of both stages with one twist. An adjustable floor spreader provides extra security and stability.

#### **FEATURES**

**100mm Bowl Size**Compatible with all professional 100mm half-ball video heads.

**Extendable Ground Spreader**Extendable spreader is designed to offer added stability to the tripod.

Removable Rubber Feet
Removable feet attach to the spiked feet for working on delicate or hard surfaces.