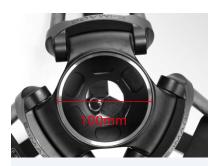

# GA102 100mm Aluminum Video Tripod

The GA102 two stage aluminum tripod supports a payload weighing up to 132 lbs. It is made of lightweight aluminum, has a 100mm bowl, and the legs are a twin tube design with two stages. The tripod can be adjusted to a maximum height of 63" and a minimum height of 18" with a folded length of 29". The mono-lock feature allows for quick height adjustments of both stages with one twist. An adjustable floor spreader provides extra security and stability.

#### **FEATURES**

**100mm Bowl Size**Compatible with all professional 100mm half-ball video heads.

**Extendable Ground Spreader**Extendable spreader is designed to offer added stability to the tripod.

Removable Rubber Feet
Removable feet attach to the spiked feet for working on delicate or hard surfaces.