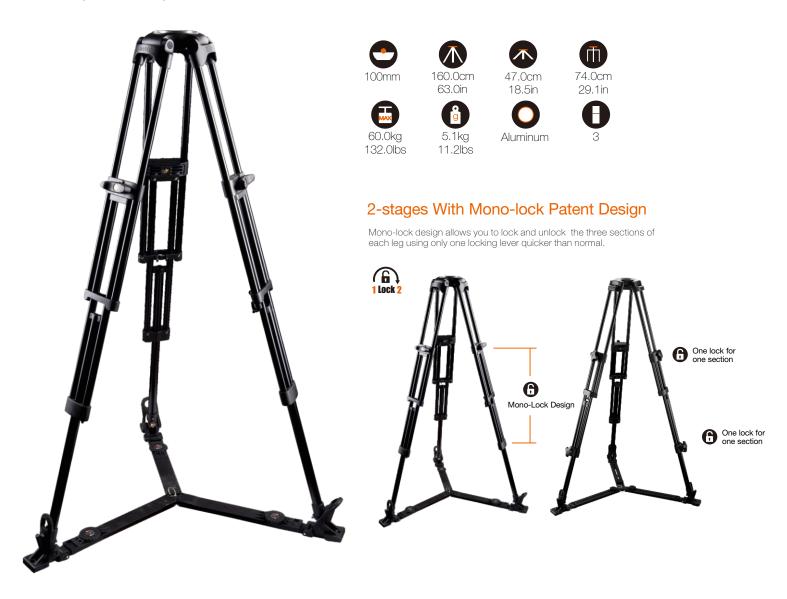

# GA102 100mm Aluminum Video Tripod

The GA102 two stage aluminum tripod supports a payload weighing up to 132 lbs. It is made of lightweight aluminum, has a 100mm bowl, and the legs are a twin tube design with two stages. The tripod can be adjusted to a maximum height of 63" and a minimum height of 18" with a folded length of 29". The mono-lock feature allows for quick height adjustments of both stages with one twist. An adjustable floor spreader provides extra security and stability.

#### **FEATURES**

**100mm Bowl Size**Compatible with all professional 100mm half-ball video heads.

**Extendable Ground Spreader**Extendable spreader is designed to offer added stability to the tripod.

Removable Rubber Feet
Removable feet attach to the spiked feet for working on delicate or hard surfaces.