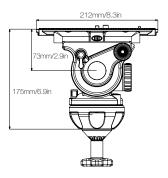

## GH20 100mm Fluid Head

#### **SPECIFICATIONS**

|              | Model                | GH20             |
|--------------|----------------------|------------------|
| MAX.         | Payload Range        | 20.0kg / 44.0lbs |
| No.          | Counterbalance Range | 0-8              |
| atl          | Grades Of Pan Drag   | Fixed            |
| 5            | Grades Of Tilt Drag  | Fixed            |
| <u>Ó</u>     | Tilt Range           | -60°/+90°        |
| <u>[]</u>    | Temperature Range    | -30°C∼+60°C      |
| ightharpoons | Bowl Size            | 100mm            |
|              | Net Weight           | 3.5kg / 7.7lbs   |