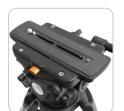

## GH20 100mm Fluid Head

### **FEATURES**

Fixed drag of pan & tilt

Longer sliding plate

Leveling bubble

8 plus 0 steps of counterbalance