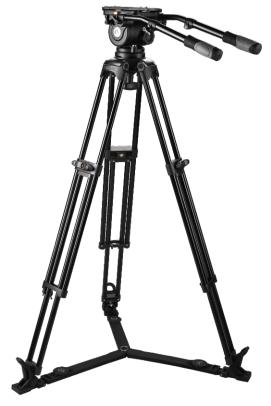

# GA102 100mm Aluminum Video Tripod

The GA102 two stage aluminum tripod supports a payload weighing up to 132 lbs. It is made of lightweight aluminum, has a 100mm bowl, and the legs are a twin tube design with two stages. The tripod can be adjusted to a maximum height of 63" and a minimum height of 18" with a folded length of 29". The mono-lock feature allows for quick height adjustments of both stages with one twist. An adjustable floor spreader provides extra security and stability.

#### **FEATURES**

**100mm Bowl Size**Compatible with all professional 100mm half-ball video heads.

**Extendable Ground Spreader**Extendable spreader is designed to offer added stability to the tripod.

Removable Rubber Feet
Removable feet attach to the spiked feet for working on delicate or hard surfaces.

# **VIDEO TRIPOD**

| Model          | GA101             |
|----------------|-------------------|
| left           | 100mm             |
| $lack \Lambda$ | 140.5cm / 55.3in  |
| <b>◆</b>       | 63.5cm / 25.0in   |
| <b>(ii)</b>    | 85.0cm / 25.0in   |
|                | 60.0kg / 132.0lbs |
| ß              | 4.5kg / 9.9lbs    |
| 0              | Aluminum          |
| 0              | 2                 |