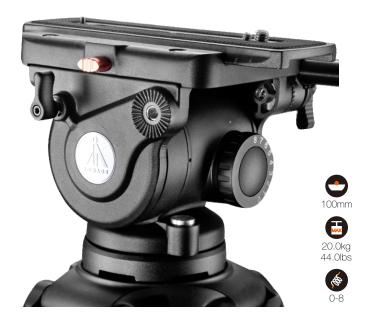

## GH20 100mm Fluid Head

### **FEATURES**

Fixed drag of pan & tilt

Longer sliding plate

Leveling bubble

8 plus 0 steps of counterbalance

#### **SPECIFICATIONS**

|              | Model                | GH20             |
|--------------|----------------------|------------------|
| MAX.         | Payload Range        | 20.0kg / 44.0lbs |
| No.          | Counterbalance Range | 0-8              |
| atl          | Grades Of Pan Drag   | Fixed            |
| 5            | Grades Of Tilt Drag  | Fixed            |
| <u>Ó</u>     | Tilt Range           | -60°/+90°        |
| <u>[]</u>    | Temperature Range    | -30°C∼+60°C      |
| ightharpoons | Bowl Size            | 100mm            |
|              | Net Weight           | 3.5kg / 7.7lbs   |