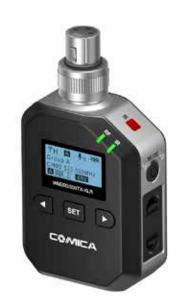

#### **Overview**

The Comica WM200/300TX-XLR UHF Metal Wireless XLR Transmitter is a metal wireless microphone XLR transmitter, which is charged by AA batteries and supports 48V phantom power output. It utilizes UHF wireless FM technology and includes a high-resolution LCD lattice screen, multiple channel selections, an integrated LCF(Low cut filter), Auto-scanning, Auto IR Channel-match, RF signal strength adjustment, MIC/LINE IN input dual selection, Power monitoring at receiver end, Sound pickup dynamic display, Backlight adjustment and other functions, at the same time with strong shielding anti-noise performance.

The Comica Wireless XLR Transmitter works up 200 ft from the receiver with a direct line of sight. It supports smooth recording with no staccato to meet the needs of long-distance recording.

The Comica wireless XLR transmitter can provide power for microphones that support 48V phantom input. The Unique Auto-scanning function helps you quickly find the channel with the least interference greatly improving the stability and quality of wireless transmission. With the low-cut function, the level of low-frequency noise is filtered out to provide a clean sound which prioritizes vocal tones. You have the ability to automatically sync the Comica wireless XLR transmitter to the receiver which quickly assigns both to the same channel. A manual syncing option is also available.