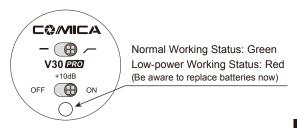

### 2.2 Indication Lamp Status

- 2.3 Power/+10 dB Sensitivity Adjusting Function
  - 2.31 Switch the button to 'on' position, then the mic go into the normal voice picking-up status

2.32 Switch the button to '+10 dB' position, then the sensitivity can be increased with 10 dB, The recording sound will be increased accordingly