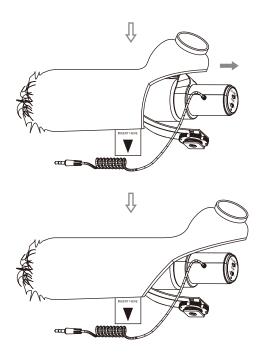

# 1.2 Install the Wind-Muff to Microphone

# 1.21 Open the Wind Muff from the "INSERT HERE"

### 1.22 Insert the mic into the Wind Muff

# 1.23 Stretch the end of the wind Muff

# 1.24 Wrap the end of the mic with the end of Wind Muff

- 1.3 Install the Mic onto Camera
- 1.31 Connect the Mic onto the Camera via cold-shoe, then fasten the fixing screw