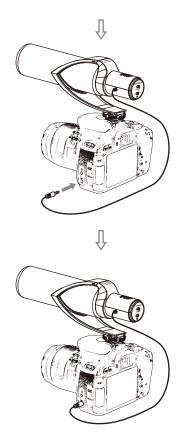

crew
- (7) 1/4 Cold-shoe Mount
- (8) Shock Mount
- 9 3.5mm Audio Output Cable



# Installation and Usage

- 1 Installation
- 1.1 Put Batteries into Microphone
- 1.11 Refer to the illustration, Press down the battery door and follow the arrow to push outward, then the battery door is opened



1.12 Put into the batteries, and then push forward to close the battery door



# 1.2 Install the Wind-Muff to Microphone

# 1.21 Open the Wind Muff from the "INSERT HERE"



### 1.22 Insert the mic into the Wind Muff



# 1.23 Stretch the end of the wind Muff



# 1.24 Wrap the end of the mic with the end of Wind Muff



- 1.3 Install the Mic onto Camera
- 1.31 Connect the Mic onto the Camera via cold-shoe, then fasten the fixing screw



# 1.32 Connect the 3.5mm audio cable of Mic into the Camera



### 2.Operation

#### 2.1 Low-cut Filter function

Refer to the illustration, switch the low-cut filter function button to right position, then the function works



#### Low-cut Filter Note:

Filter background frequencies lower than 80Hz, such as unwanted noise produced by wind, focusing, traffic, etc.

Recording maybe be adversely affected by using the low-cut filter, so only use as needed

### 2.2 Indication Lamp Status



- 2.3 Power/+10 dB Sensitivity Adjusting Function
  - 2.31 Switch the button to 'on' position, then the mic go into the normal voice picking-up status



2.32 Switch the button to '+10 dB' position, then the sensitivity can be increased with 10 dB, The recording sound will be increased accordingly



2.33 Switch the button to 'off' position, then the mic is powered