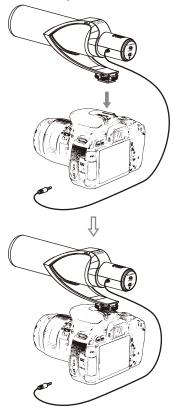

# 1.24 Wrap the end of the mic with the end of Wind Muff

- 1.3 Install the Mic onto Camera
- 1.31 Connect the Mic onto the Camera via cold-shoe, then fasten the fixing screw

# 1.32 Connect the 3.5mm audio cable of Mic into the Camera