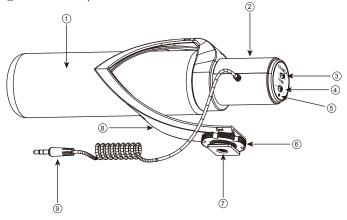

# Components and Instruction

### Mic Body

- 1 Mic Body and Windscreen
- 2 AAA Battery Holder
- 3 Low-cut Filter Button
- 4 Power/Sensitivity Button
- ⑤ Working Indication
- 6 Fixing Screw
- (7) 1/4 Cold-shoe Mount
- (8) Shock Mount
- 9 3.5mm Audio Output Cable