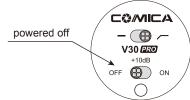

2.Operation

#### 2.1 Low-cut Filter function

Refer to the illustration, switch the low-cut filter function button to right position, then the function works



#### Low-cut Filter Note:

Filter background frequencies lower than 80Hz, such as unwanted noise produced by wind, focusing, traffic, etc.

Recording maybe be adversely affected by using the low-cut filter, so only use as needed

### 2.2 Indication Lamp Status



- 2.3 Power/+10 dB Sensitivity Adjusting Function
  - 2.31 Switch the button to 'on' position, then the mic go into the normal voice picking-up status



2.32 Switch the button to '+10 dB' position, then the sensitivity can be increased with 10 dB, The recording sound will be increased accordingly



2.33 Switch the button to 'off' position, then the mic is powered off



# Specification

# Specification:

| Polar Pattern         | Super Cardioid      |
|-----------------------|---------------------|
| Frequency Range       | 40Hz~20,000Hz       |
| Sensitivity           | -33dB±2dB/-23dB±2dB |
| Output Impedance      | 200 Ω               |
| Dynamic Range         | 100dB               |
| Max. SPL              | 114dB               |
| Signal to Noise Ratio | 78dB                |
| Audio Output          | 3.5mm               |
| Battery               | AAA 1.5V x 2        |
| Battery Life          | 200h                |
| Weight                | 114g                |
| Dimension             | 210 x 62 x 80mm     |
|                       |                     |

# Frequency Response:



### Polar Pattern:





www.comica-audio.com