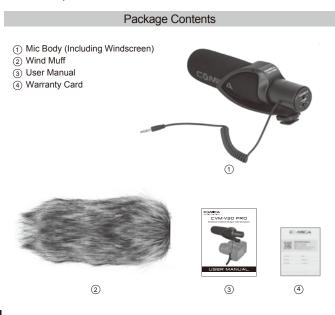

### Mic Body

- 1 Mic Body and Windscreen
- 2 AAA Battery Holder
- 3 Low-cut Filter Button
- 4 Power/Sensitivity Button
- ⑤ Working Indication
- 6 Fixing Screw
- (7) 1/4 Cold-shoe Mount
- (8) Shock Mount
- 9 3.5mm Audio Output Cable

# 1.2 Install the Wind-Muff to Microphone

# 1.21 Open the Wind Muff from the "INSERT HERE"

### 1.22 Insert the mic into the Wind Muff

# 1.23 Stretch the end of the wind Muff

# 1.24 Wrap the end of the mic with the end of Wind Muff

- 1.3 Install the Mic onto Camera
- 1.31 Connect the Mic onto the Camera via cold-shoe, then fasten the fixing screw