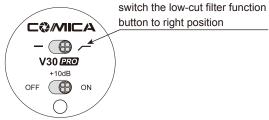

#### 2.1 Low-cut Filter function

Refer to the illustration, switch the low-cut filter function button to right position, then the function works