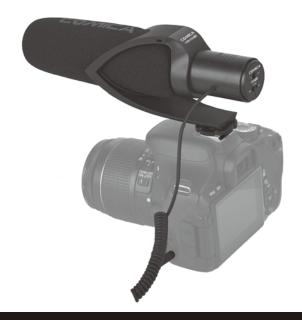

# CVM-V30 PRO

Directional Condenser Shotgun Video Microphone

USER MANUAL

### Foreword

Thanks for purchasing COMICA CVM-V30 PRO Cardioid Directional Microphone, the item is specially designed for professional DSLR, Camcorder to work for review, meeting, video,etc. It comes with very sensitive directing and built-in electric circuit design, which takes you extra multi-functions like 'Adjusted sensitivity', 'Low-cut Filter', etc., and make your audio with good-quality.

### Mic Body

- 1 Mic Body and Windscreen
- 2 AAA Battery Holder
- 3 Low-cut Filter Button
- 4 Power/Sensitivity Button
- ⑤ Working Indication
- 6 Fixing Screw
- (7) 1/4 Cold-shoe Mount
- (8) Shock Mount
- 9 3.5mm Audio Output Cable

# 1.24 Wrap the end of the mic with the end of Wind Muff

- 1.3 Install the Mic onto Camera
- 1.31 Connect the Mic onto the Camera via cold-shoe, then fasten the fixing screw

# 1.32 Connect the 3.5mm audio cable of Mic into the Camera