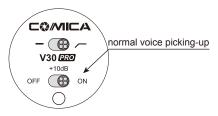

### 2.2 Indication Lamp Status

- 2.3 Power/+10 dB Sensitivity Adjusting Function
  - 2.31 Switch the button to 'on' position, then the mic go into the normal voice picking-up status

2.32 Switch the button to '+10 dB' position, then the sensitivity can be increased with 10 dB, The recording sound will be increased accordingly