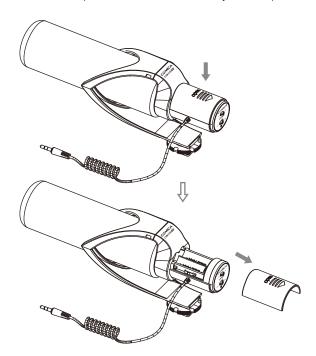

# Installation and Usage

- 1 Installation
- 1.1 Put Batteries into Microphone
- 1.11 Refer to the illustration, Press down the battery door and follow the arrow to push outward, then the battery door is opened

1.12 Put into the batteries, and then push forward to close the battery door