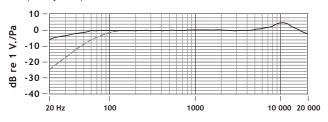

Switch the button to 'off' position, then the mic is powered off



# Specification

# Specification:

| Polar Pattern         | Super Cardioid      |
|-----------------------|---------------------|
| Frequency Range       | 40Hz~20,000Hz       |
| Sensitivity           | -33dB±2dB/-23dB±2dB |
| Output Impedance      | 200 Ω               |
| Dynamic Range         | 100dB               |
| Max. SPL              | 114dB               |
| Signal to Noise Ratio | 78dB                |
| Audio Output          | 3.5mm               |
| Battery               | AAA 1.5V x 2        |
| Battery Life          | 200h                |
| Weight                | 114g                |
| Dimension             | 210 x 62 x 80mm     |
|                       |                     |

# Frequency Response:



### Polar Pattern:





www.comica-audio.com