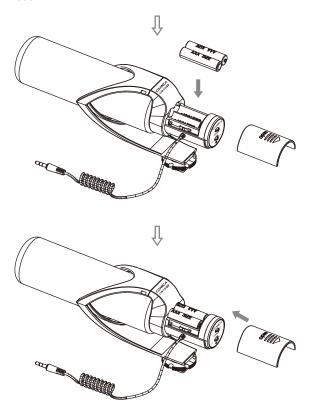

# Installation and Usage

- 1 Installation
- 1.1 Put Batteries into Microphone
- 1.11 Refer to the illustration, Press down the battery door and follow the arrow to push outward, then the battery door is opened

1.12 Put into the batteries, and then push forward to close the battery door