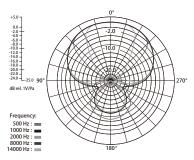

'off' position, then the mic is powered off



# Specification

# Specification:

| Polar Pattern         | Super Cardioid      |
|-----------------------|---------------------|
| Frequency Range       | 40Hz~20,000Hz       |
| Sensitivity           | -33dB±2dB/-23dB±2dB |
| Output Impedance      | 200 Ω               |
| Dynamic Range         | 100dB               |
| Max. SPL              | 114dB               |
| Signal to Noise Ratio | 78dB                |
| Audio Output          | 3.5mm               |
| Battery               | AAA 1.5V x 2        |
| Battery Life          | 200h                |
| Weight                | 114g                |
| Dimension             | 210 x 62 x 80mm     |
|                       |                     |

# Frequency Response:



### Polar Pattern:





www.comica-audio.com