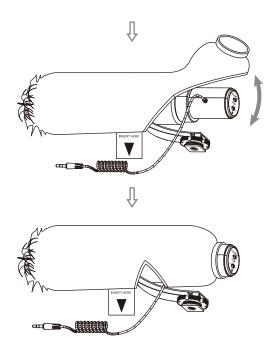

# 1.23 Stretch the end of the wind Muff

# 1.24 Wrap the end of the mic with the end of Wind Muff

- 1.3 Install the Mic onto Camera
- 1.31 Connect the Mic onto the Camera via cold-shoe, then fasten the fixing screw