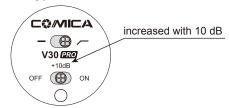

### 2.2 Indication Lamp Status

- 2.3 Power/+10 dB Sensitivity Adjusting Function
  - 2.31 Switch the button to 'on' position, then the mic go into the normal voice picking-up status

2.32 Switch the button to '+10 dB' position, then the sensitivity can be increased with 10 dB, The recording sound will be increased accordingly