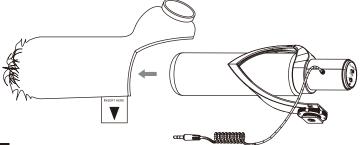

### Mic Body

- 1 Mic Body and Windscreen
- 2 AAA Battery Holder
- 3 Low-cut Filter Button
- 4 Power/Sensitivity Button
- ⑤ Working Indication
- 6 Fixing Screw
- (7) 1/4 Cold-shoe Mount
- (8) Shock Mount
- 9 3.5mm Audio Output Cable

# 1.2 Install the Wind-Muff to Microphone

# 1.21 Open the Wind Muff from the "INSERT HERE"

### 1.22 Insert the mic into the Wind Muff

# 1.23 Stretch the end of the wind Muff

# 1.24 Wrap the end of the mic with the end of Wind Muff

- 1.3 Install the Mic onto Camera
- 1.31 Connect the Mic onto the Camera via cold-shoe, then fasten the fixing screw