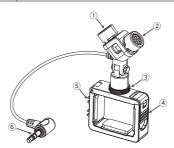

## Components Instruction

- 1) Left-Channel Capsule
- 2 Right-Channel Capsule
- 3 Lock Screw
- 4 Lock Buckle
- ⑤ Cable Slot
- 6 3.5mm TRS Plug