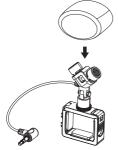

Adjustment



Design



Design





#### Notice

- ⚠ This product belongs to high-precision instruments, please avoid falling, collision or pounding;
- ⚠ Do not use this equipment in the vicinity of heat source or interference source, such as radiator, oven, refrigerator or air conditioner, smartphone or next to the WIFI AP;
- A Please use the windscreen while the sound distance is too closed or in outdoor to avoid sound broken or wind noise;
- ⚠ Do not use the equipment in rain or in a damp environment to avoid short-circuit danger;
- ⚠ Please keep the product in a dry environment;

## Components Instruction

- 1) Left-Channel Capsule
- 2 Right-Channel Capsule
- 3 Lock Screw
- 4 Lock Buckle
- ⑤ Cable Slot
- 6 3.5mm TRS Plug



## Product Installation and Use

1.Windscreen Installation







# 2. Connect the OSMO POCKET to Microphone

### 2.1. Open the lock buckle





2.2.Put the OSMO POCKET into the microphone Square holder and fasten it, then insert the 3.5mm TRS plug into the audio jack to use



2.3.The microphone installation mode and angle of use can be adjusted according to different usage scenarios



## Specification

## 1.Frequency Response



## 2.Polar Pattern



# 3.Technology Parameters

| Polar Pattern         | XY Cardioid  |
|-----------------------|--------------|
| Sensitivity           | -36±2dB      |
| Frequency Response    | 60Hz~20kHz   |
| Signal to Noise Ratio | >70dB        |
| Maximum SPL           | >100dB       |
| Output                | 3.5mm Socket |
| Maximum Rotate Degree | 180°         |
| Working Temperature   | 0℃~50℃       |
| Stor