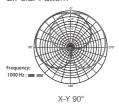

## 2.Polar Pattern

# 3.Technology Parameters

| Polar Pattern         | XY Cardioid  |
|-----------------------|--------------|
| Sensitivity           | -36±2dB      |
| Frequency Response    | 60Hz~20kHz   |
| Signal to Noise Ratio | >70dB        |
| Maximum SPL           | >100dB       |
| Output                | 3.5mm Socket |
| Maximum Rotate Degree | 180°         |
| Working Temperature   | 0℃~50℃       |
| Storage Temperature   | -20℃~60℃     |