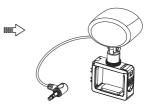

Adjustment



Design



Design





#### Notice

- ⚠ This product belongs to high-precision instruments, please avoid falling, collision or pounding;
- ⚠ Do not use this equipment in the vicinity of heat source or interference source, such as radiator, oven, refrigerator or air conditioner, smartphone or next to the WIFI AP;
- A Please use the windscreen while the sound distance is too closed or in outdoor to avoid sound broken or wind noise;
- ⚠ Do not use the equipment in rain or in a damp environment to avoid short-circuit danger;
- ⚠ Please keep the product in a dry environment;

## Components Instruction

- 1) Left-Channel Capsule
- 2 Right-Channel Capsule
- 3 Lock Screw
- 4 Lock Buckle
- ⑤ Cable Slot
- 6 3.5mm TRS Plug



## Product Installation and Use

1.Windscreen Installation







# 2. Connect the OSMO POCKET to Microphone

### 2.1. Open the lock buckle





2.2.Put the OSMO POCKET into the microphone Square holder and fasten it, then insert the 3.5mm TRS plug into the audio jack to use



2.3.The microphone installation mode and angle of use can be adjusted according to different usage scenarios



## Specification

## 1.Frequency Response



## 2.Polar Pattern



# 3.Technology Parameters

| Polar Pattern         | XY Cardioid  |
|-----------------------|--------------|
| Sensitivity           | -36±2dB      |
| Frequency Response    | 60Hz~20kHz   |
| Signal to Noise Ratio | >70dB        |
| Maximum SPL           | >100dB       |
| Output                | 3.5mm Socket |
| Maximum Rotate Degree | 180°         |
| Working Temperature   | 0℃~50℃       |
| Storag