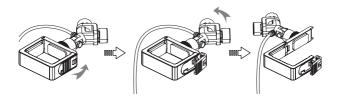

### 2.1. Open the lock buckle

2.2.Put the OSMO POCKET into the microphone Square holder and fasten it, then insert the 3.5mm TRS plug into the audio jack to use

2.3.The microphone installation mode and angle of use can be adjusted according to different usage scenarios