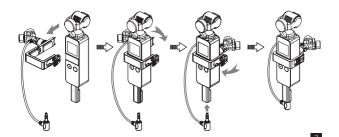

### 2.1. Open the lock buckle

2.2.Put the OSMO POCKET into the microphone Square holder and fasten it, then insert the 3.5mm TRS plug into the audio jack to use

2.3.The microphone installation mode and angle of use can be adjusted according to different usage scenarios