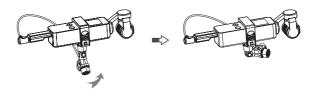

# 2. Connect the OSMO POCKET to Microphone

### 2.1. Open the lock buckle

2.2.Put the OSMO POCKET into the microphone Square holder and fasten it, then insert the 3.5mm TRS plug into the audio jack to use

2.3.The microphone installation mode and angle of use can be adjusted according to different usage scenarios