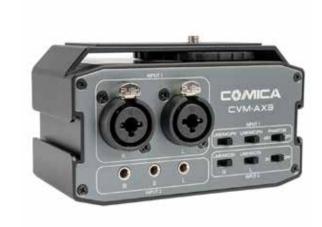

## **Overview**

The Comica CVM-AX3 is a dual XLR/3.5mm/6.35mm Audio Mixer for shooting videos with DSLRs and camcorders. It is designed to support dynamic & passive microphones, real-time monitoring, & dual gain-control knobs. It provides a compact audio mixing solution.

The Comica CVM-AX3 battery supports 48V Phantom power with a working time of up to 6 hours. When the 48V Phantom power is off, the working time of a 9V battery is up to 40 hours.

The Comica AX3 allows independent gain control for each audio channel by simply adjusting the knobs to the desired level. This mixer breaks the single interface limit and adopts the latest multi-interface mixing technology. XLR/6.35mm/3.5 is unrestrained and more professional.

The AX3 includes two cold shoe mounts on both sides of the unit. This makes it easy to mount accessories such as LED lights, microphones, receivers, transmitters, monitors, articulating arms, and batteries.