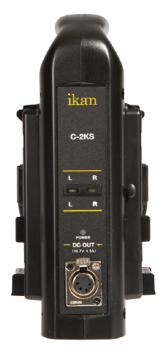

### **C-2KS Specifications**

Dimensions: 4.57 x 8.86 x 5.51 In. Input AC: 90~242V AC, 47~63Hz Mount: Sony V-Mount Weight: 2.18 lbs

### **C-2KS Features**

- Charging 2 Batteries at once
- Charging Power Indicators
- XLR 4-Pin 12V DC Output
- Built-In Intelligent Management
- Capacity Mangement Circuit
- Charge Time Less than 4 Hours
- Conductive Gold Connections
- Extended Legs for Stabilizing