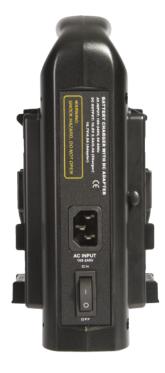

### **C-2KS Specifications**

Dimensions: 4.57 x 8.86 x 5.51 In. Input AC: 90~242V AC, 47~63Hz Mount: Sony V-Mount Weight: 2.18 lbs

### **C-2KS Features**

- Charging 2 Batteries at once
- Charging Power Indicators
- XLR 4-Pin 12V DC Output
- Built-In Intelligent Management
- Capacity Mangement Circuit
- Charge Time Less than 4 Hours
- Conductive Gold Connections
- Extended Legs for Stabilizing