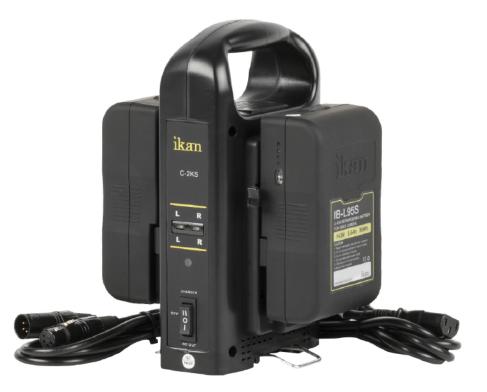

# **C-2KIT-95S**

## **Dual Pro Battery Charger w/ 2x 95Wh V-Mount Batteries**

### What's included

### **C-2KS Features**

- Charging 2 Batteries at once
- Charging Power Indicators
- XLR 4-Pin 12V DC Output
- Built-In Intelligent Management
- Capacity Mangement Circuit
- Charge Time Less than 4 Hours
- Conductive Gold Connections
- Extended Legs for Stabilizing