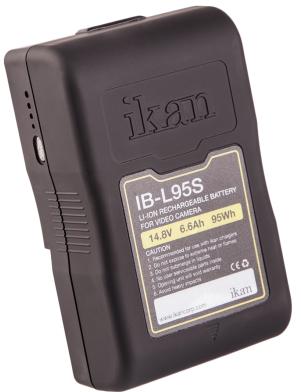

### SPECIFICATIONS

- Amp Hours: 8
- Battery Bays: 95 Wh/ 6.6 Ah
- Chemistry: Lithium-Ion
- Connection: Gold Mount
- Dimensions: 5.6x3.4x2 In.
- Output Voltage: 14.8V DC
- Watt Hours: 95
- Weight: 1.5 lbs

### CAUTION

- Use and store the battery in place with temperatures of -4° to 131° F and less than 85% humidity.
- Keep battery away from fire or heat. Do not incinerate. Exposure of battery to extreme heat may result in an explosion.
- Avoid high pressure.
- Do not short-circuit. A short-circuit may cause severe damage to the battery.
- Do not expose the battery to moisture or rain.
- Do not drop, hit or otherwise abuse the battery as this may result in the exposure of the cell contents, which are corrosive.
- Remove from the device and stored in a cool, dry, clean place if the battery will not be in use for a month or longer.
- Use recommended charger, ikan C-2KA Battery Charger.
- Do not remove the battery from camera when the camera is on.
- Battery should be charged up to 50% of full power for long term storage.

## • 2-Pin Power Tap for 12V Accessories

**FEATURES** 

Compact Form Factor

Compatible with V-Mount

and Real-Time Run Time

• LED Display Indicates Battery Capacity