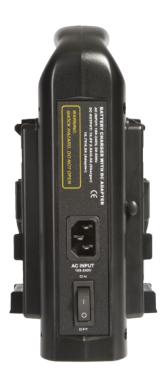

## **C-2KS Specifications**

Dimensions: 4.57 x 8.86 x 5.51 ln. Input AC: 90~242V AC, 47~63Hz

Mount: Sony V-Mount Weight: 2.18 lbs

#### **C-2KS Features**

- Charging 2 Batteries at once
- Charging Power Indicators
- XLR 4-Pin 12V DC Output
- Built-In Intelligent Management
- Capacity Mangement Circuit
- Charge Time Less than 4 Hours
- Conductive Gold Connections
- Extended Legs for Stabilizing