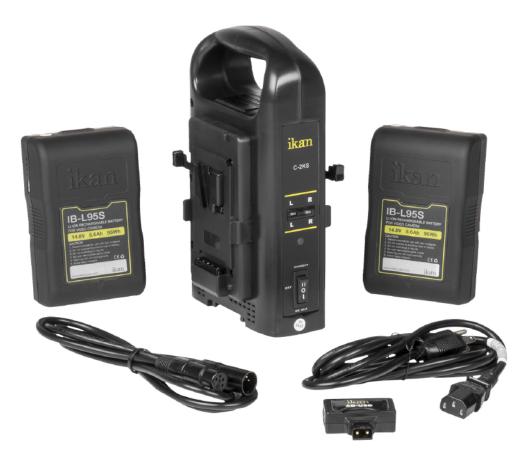

#### What's included

- □ 2 x IB-L95S
- ☐ 1 x C-2KS
- ☐ 1 x AB-USB

Checked by

## C-2KIT-95S-USB

Dual Pro Battery Charger w/ 2x 95Wh V-Mount Batteries & AB-USB Adapter

# Dual Pro Battery Charger w/ 2x 95Wh V-Mount Batteries & AB-USB Adapter

Figure 1