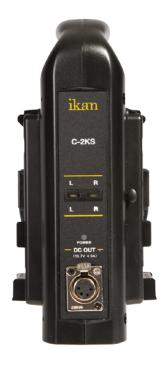

## **C-2KS Specifications**

Dimensions: 4.57 x 8.86 x 5.51 ln. Input AC: 90~242V AC, 47~63Hz

Mount: Sony V-Mount Weight: 2.18 lbs

#### **C-2KS Features**

- Charging 2 Batteries at once
- Charging Power Indicators
- XLR 4-Pin 12V DC Output
- Built-In Intelligent Management
- Capacity Mangement Circuit
- Charge Time Less than 4 Hours
- Conductive Gold Connections
- Extended Legs for Stabilizing