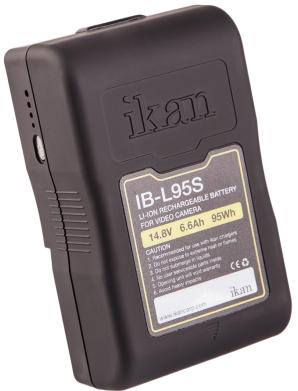

### **SPECIFICATIONS**

• Amp Hours: 8

• Battery Bays: 95 Wh/ 6.6 Ah

• Chemistry: Lithium-Ion

• Connection: Gold Mount

• Dimensions: 5.6x3.4x2 In.

Output Voltage: 14.8V DC

Watt Hours: 95Weight: 1.5 lbs

### **FEATURES**

- Compact Form Factor
- Compatible with V-Mount
- LED Display Indicates Battery Capacity and Real-Time Run Time
- 2-Pin Power Tap for 12V Accessories

## **CAUTION**

- Use and store the battery in place with temperatures of -4° to 131° F and less than 85% humidity.
- Keep battery away from fire or heat. Do not incinerate. Exposure of battery to extreme heat may result in an explosion.
- Avoid high pressure.
- Do not short-circuit. A short-circuit may cause severe damage to the battery.
- Do not expose the battery to moisture or rain.
- Do not drop, hit or otherwise abuse the battery as this may result in the exposure of the cell contents, which are corrosive.
- Remove from the device and stored in a cool, dry, clean place if the battery will not be in use for a month or longer.
- Use recommended charger, ikan C-2KA Battery Charger.
- Do not remove the battery from camera when the camera is on.
- Battery should be charged up to 50% of full power for long term storage.