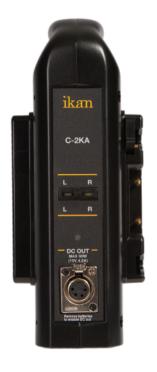

### **Dual Pro Battery Charger w/ 2x 95Wh Gold Mount Batteries**

**Gold Mount Charger Output** 

Figure 1

#### **C-2KA Features**

- Charging 2 Batteries at once
- Charging Power Indicators
- XLR 4-Pin 12V DC Output
- Built-In Intelligent Management
- Capacity Mangement Circuit
- Charge Time Less than 4 Hours
- Conductive Gold Connections
- Extended Legs for Stabilizing