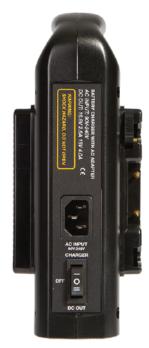

#### C-2KA Specifications

Dimensions: 4.57 x 8.86 x 5.51 In. Input AC: 90~242V AC, 47~63Hz Mount: Anton Bauer *(Gold)* 

Weight: 2.18 lbs

#### **C-2KA Features**

- Charging 2 Batteries at once
- Charging Power Indicators
- XLR 4-Pin 12V DC Output
- Built-In Intelligent Management
- Capacity Mangement Circuit
- Charge Time Less than 4 Hours
- Conductive Gold Connections
- Extended Legs for Stabilizing