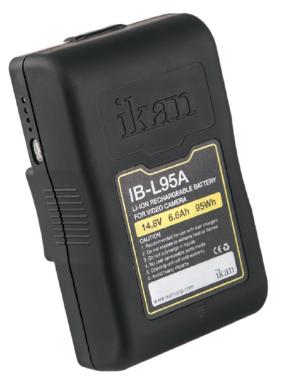

#### What's included

□ 2 x IB-L95A

□ 1 x C-2KA

Checked by

#### **SPECIFICATIONS**

Amp Hours: 8

• Battery Bays: 95 Wh/ 6.6 Ah

• Chemistry: Lithium-Ion

• Connection: Gold Mount

• Dimensions: 5.6x3.4x2 In.

Output Voltage: 14.8V DC

Watt Hours: 95Weight: 1.5 lbs

### **FEATURES**

- Compact Form Factor
- Compatible with Gold Mount
- LED Display Indicates Battery Capacity and Real-Time Run Time
- 2-Pin Power Tap for 12V Accessories