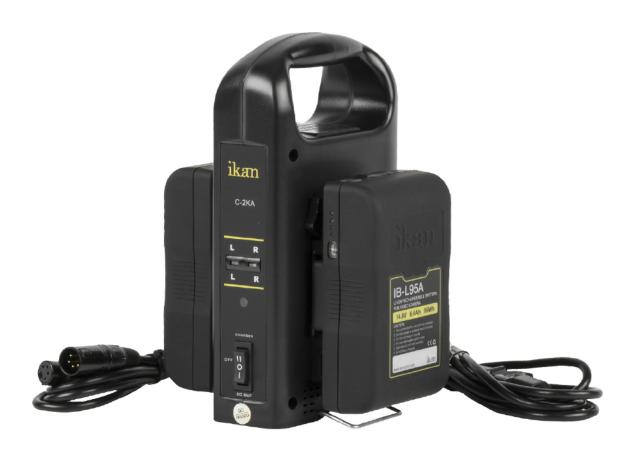

## Dual Pro Battery Charger w/ 2x 95Wh Gold Mount Batteries

#### What's included

□ 2 x IB-L95A

□ 1 x C-2KA

Checked by

### **Dual Pro Battery Charger w/ 2x 95Wh Gold Mount Batteries**

**Gold Mount Charger Output** 

Figure 1