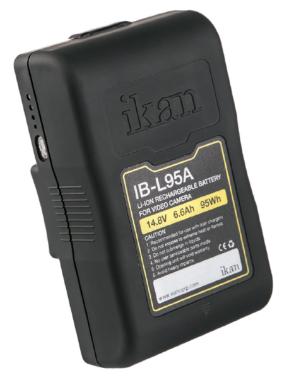

#### **SPECIFICATIONS**

Amp Hours: 8

• Battery Bays: 95 Wh/ 6.6 Ah

• Chemistry: Lithium-Ion

• Connection: Gold Mount

• Dimensions: 5.6x3.4x2 In.

Output Voltage: 14.8V DC

Watt Hours: 95Weight: 1.5 lbs

#### **FEATURES**

- Compact Form Factor
- Compatible with Gold Mount
- LED Display Indicates Battery Capacity and Real-Time Run Time
- 2-Pin Power Tap for 12V Accessories

#### **CAUTION**

- Use and store the battery in place with temperatures of -4° to 131° F and less than 85% humidity.
- Keep battery away from fire or heat. Do not incinerate. Exposure of battery to extreme heat may result in an explosion.
- Avoid high pressure.
- Do not short-circuit. A short-circuit may cause severe damage to the battery.
- Do not expose the battery to moisture or rain.
- Do not drop, hit or otherwise abuse the battery as this may result in the exposure of the cell contents, which are corrosive.
- Remove from the device and stored in a cool, dry, clean place if the battery will not be in use for a month or longer.
- Use recommended charger, ikan C-2KA Battery Charger.
- $\bullet$  Do not remove the battery from camera when the camera is on.
- Battery should be charged up to 50% of full power for long term storage.