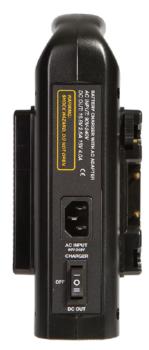

#### C-2KA Specifications

Dimensions: 4.57 x 8.86 x 5.51 In. Input AC: 90~242V AC, 47~63Hz Mount: Anton Bauer (Gold)

Weight: 2.18 lbs

#### **C-2KA Features**

- Charging 2 Batteries at once
- Charging Power Indicators
- XLR 4-Pin 12V DC Output
- Built-In Intelligent Management
- Capacity Mangement Circuit
- Charge Time Less than 4 Hours
- Conductive Gold Connections
- Extended Legs for Stabilizing