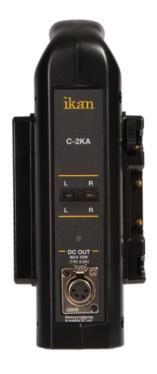

#### C-2KA Specifications

Dimensions: 4.57 x 8.86 x 5.51 In. Input AC: 90~242V AC, 47~63Hz Mount: Anton Bauer (Gold)

Weight: 2.18 lbs

#### **C-2KA Features**

- Charging 2 Batteries at once
- Charging Power Indicators
- XLR 4-Pin 12V DC Output
- Built-In Intelligent Management
- Capacity Mangement Circuit
- Charge Time Less than 4 Hours
- Conductive Gold Connections
- Extended Legs for Stabilizing