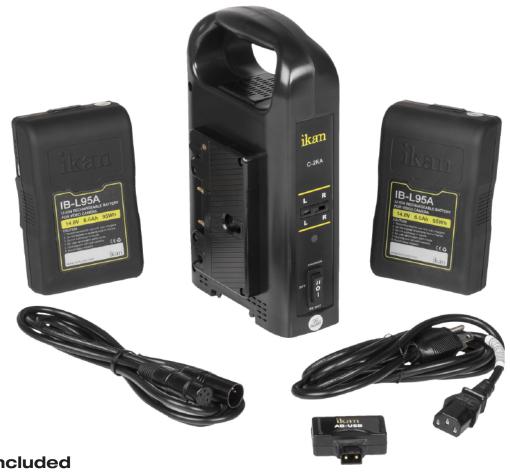

#### What's included

- □ 2 x IB-L95A
- □ 1 x C-2KA
- ☐ 1 x AB-USB

Checked by

## C-2K-KIT-95A-USB

Dual Pro Battery Charger w/ 2x 95Wh Gold Mount Batteries

& AB-USB Adapter

# Dual Pro Battery Charger w/ 2x 95Wh Gold Mount Batteries & AB-USB Adapter

Gold Mount Charger Output

Figure 1