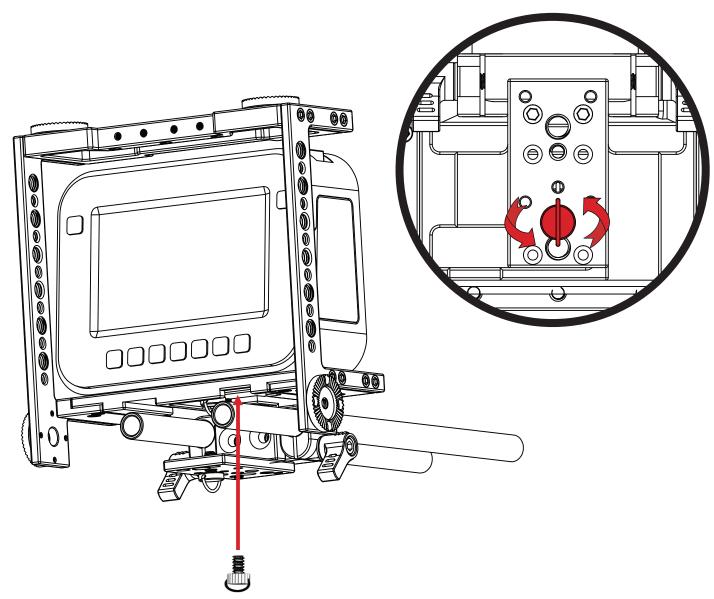

## **Blackmagic Cage Quickstart Guide**





### **Blackmagic Cage Quickstart Guide**

#### What's included



☐ 1 x Baseplate (SBP-03, 4-Rosettes, 2-Adj. Thumbscrews, Registration Pin, Numerous 1/4x20 and 3/8x16 Mounting Points on Top and Side Plates)





### **Blackmagic Cage Quickstart Guide**

#### STEP 1





### **Blackmagic Cage Quickstart Guide**

#### STEP 2

Mount the Rosette Grip Handle with two screws to the top of your Cinema Camera. Note that the rosette grip handles can turn 360 degrees. Simply loosen the thumb screw, move it to desired position and then tighten the thumb screw.



### **Blackmagic Cage Quickstart Guide**