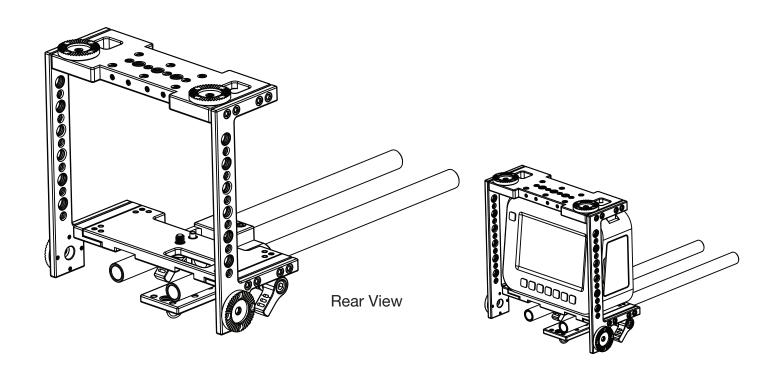

## **Blackmagic Cage Quickstart Guide**





### **Blackmagic Cage Quickstart Guide**

#### What's included



☐ 1 x Baseplate (SBP-03, 4-Rosettes, 2-Adj. Thumbscrews, Registration Pin, Numerous 1/4x20 and 3/8x16 Mounting Points on Top and Side Plates)





### **Blackmagic Cage Quickstart Guide**

#### STEP 1





### **Blackmagic Cage Quickstart Guide**

#### STEP 2

Mount the Rosette Grip Handle with two screws to the top of your Cinema Camera. Note that the rosette grip handles can turn 360 degrees. Simply loosen the thumb screw, move it to desired position and then tighten the thumb screw.



### **Blackmagic Cage Quickstart Guide**