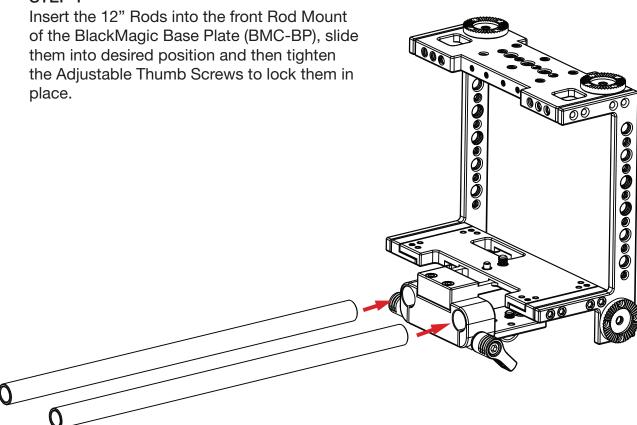

## **Blackmagic Cage Quickstart Guide**





### **Blackmagic Cage Quickstart Guide**

#### What's included



☐ 1 x Baseplate (SBP-03, 4-Rosettes, 2-Adj. Thumbscrews, Registration Pin, Numerous 1/4x20 and 3/8x16 Mounting Points on Top and Side Plates)





### **Blackmagic Cage Quickstart Guide**

#### STEP 1





### **Blackmagic Cage Quickstart Guide**

#### STEP 2

Mount the Rosette Grip Handle with two screws to the top of your Cinema Camera. Note that the rosette grip handles can turn 360 degrees. Simply loosen the thumb screw, move it to desired position and then tighten the thumb screw.



### **Blackmagic Cage Quickstart Guide**