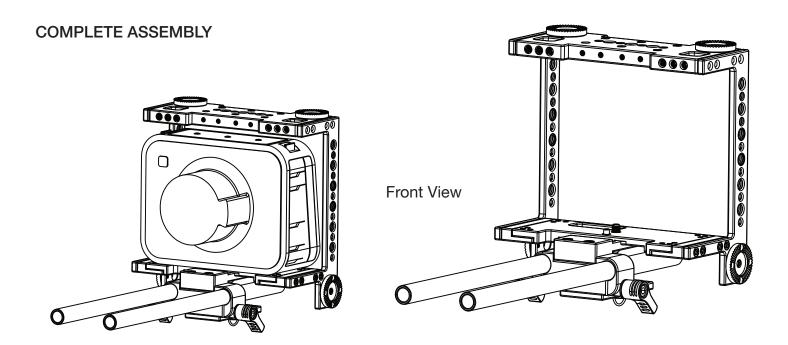

## **Blackmagic Cage Quickstart Guide**





### **Blackmagic Cage Quickstart Guide**

#### What's included



☐ 1 x Baseplate (SBP-03, 4-Rosettes, 2-Adj. Thumbscrews, Registration Pin, Numerous 1/4x20 and 3/8x16 Mounting Points on Top and Side Plates)





### **Blackmagic Cage Quickstart Guide**

#### STEP 1





### **Blackmagic Cage Quickstart Guide**

#### STEP 2

Mount the Rosette Grip Handle with two screws to the top of your Cinema Camera. Note that the rosette grip handles can turn 360 degrees. Simply loosen the thumb screw, move it to desired position and then tighten the thumb screw.



### **Blackmagic Cage Quickstart Guide**