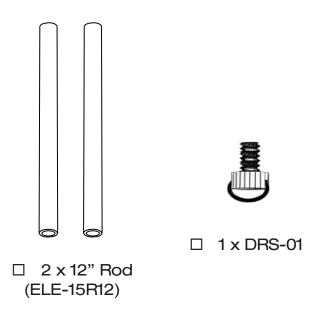

#### What's included

☐ 1 x Baseplate (SBP-03, 4-Rosettes, 2-Adj. Thumbscrews, Registration Pin, Numerous 1/4x20 and 3/8x16 Mounting Points on Top and Side Plates)