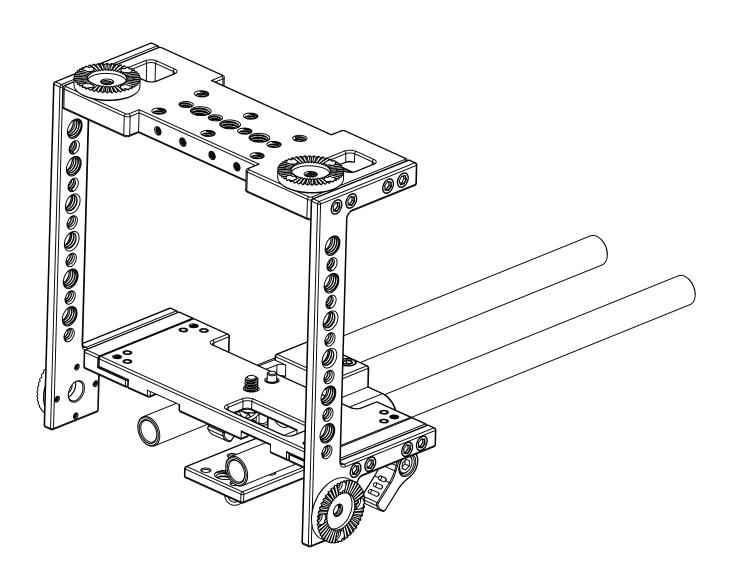

#### What's included

☐ 1 x Baseplate (SBP-03, 4-Rosettes, 2-Adj. Thumbscrews, Registration Pin, Numerous 1/4x20 and 3/8x16 Mounting Points on Top and Side Plates)