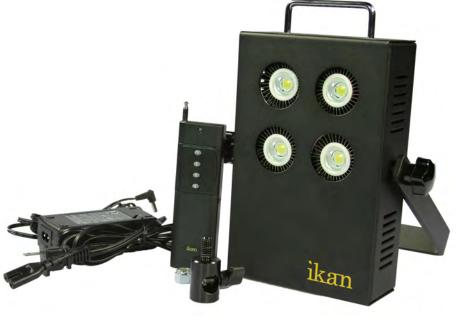

# Kit Includes

ID-400 lighting unit, Light Stand Adapter, remote control, and one set of tungsten flood bulbs.

The difference between a great production and a mediocre production is lighting. No matter how great your camera is, if the lighting isn't sufficient, it can ruin your video. What if you don't have a crew and you're on a budget? That's why ikan designed a light for special events and remote locations, the ID-400 ENG-style, remote-controlled lighting unit.

#### **Portable Power**

In addition to standard AC power, the ID-400 can also be powered by optional Professional Battery Packs, using the Professional Battery Plates.demands.

## Remote Control

IB-L130A

W E

Back view

Every ID-400 comes standard with a programmable RF remote control with three channels and a range of well over 500 feet. This gives you the control to cue your lights without assistance.

Gold or V Mount battery plates

> Remote Control for on/off and bank control.

\$ 499.00