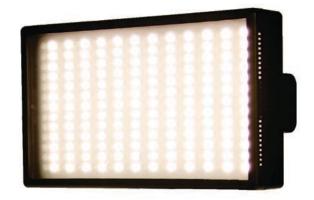

#### **Big and Bright**

For those in need of a large, on-camera LED solution, the ikan iLED 312 is the light for you. Featuring a bright, wide angle beam pattern, this 312 bulbs LED light has you covered. With switchable daylight to tungsten, intensity dimmer and on-board battery indicator, the iLED 312 gives you unparalleled accuracy and control.

#### **SPECIFICATIONS**

Bulb Type: 312 LEDs Brightness: 6580 lux / 50cm Color Temp.: 3200 K - 5600 K Voltage: 7.4V-14.8V Weight (lbs): 1.2 Dimension: 7 ½" x 1 ¼" x 4 ½"

What's Included

iLED 312 Light A/C Adapter Diffusion Filter MA206 Monitor Arm Soft Carrying Case DV Battery Charger Sony "L" Series DV Battery