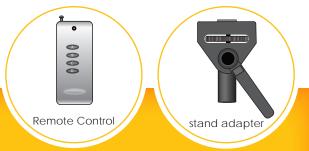

### **Kit Includes**

The ID 500 light, Stand adapter, AC Power and Remote.

No matter if you're in the studio or on location, the newly designed ikan ID 500 is the perfect solution. Like other LED lights, the ID 500 is both lightweight and cool and requires far less AC power than incandescent lights. However, the ID 500 from ikan will give you the freedom to go anywhere with or without AC power...

#### Features

Color Temperature of 5600 k (+ 300 K) Truly portable & wireless AC100 voltage of 120V/60Hz AC or DC power options available Remote Control (for easy On/Off control)

# Included Accessories