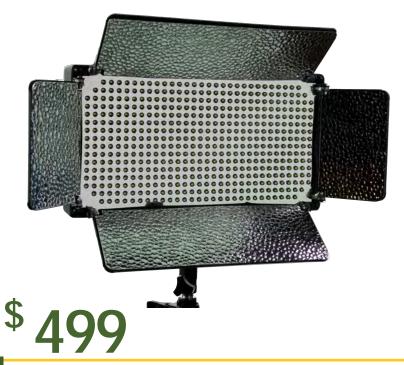

# ID 500

# The ikan ID 500

### **Kit Includes**

The ID 500 light, Stand adapter, AC Power and Remote.

No matter if you're in the studio or on location, the newly designed ikan ID 500 is the perfect solution. Like other LED lights, the ID 500 is both lightweight and cool and requires far less AC power than incandescent lights. However, the ID 500 from ikan will give you the freedom to go anywhere with or without AC power...