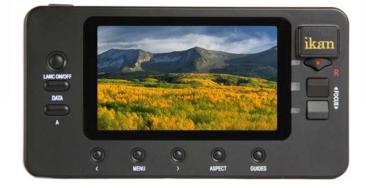

# **Director** 4.3" LCD Screen LANC Control

Award-winning in design and functionality, the ikan Director combines LANC control with a high resolution LCD monitor, resulting in the perfect solution for hands-free camera operation. The ikan Director provides the ability to control Zoom, Focus and Record.

### **SPECIFICATIONS**

Screen Size:Diagonal 4.3" TFT - LCDResolution:480 x 272Operating Volts:DC 12VDimension:6.8" x 3.6" x 1.3"Weight:12 oz

### **FEATURES**

- LANC Control for Sony and Canon - Focus and variable speed zoom
  - Record start and stop
- 4.3" TFT LCD Screen
- 16:9 / 4:3 Aspect Ratios
- Built-in battery
- Headphone out
- Threaded insert for mounting

• ZOOM

<sup>\$</sup>499

• FOCUS

ON/OFF

ATA

• RECORD

ikan

www.ikancorp.com • 3903 Stoney Brook Dr. Houston, TX 77063 • 1.713.272.8822 • info@ikancorp.co