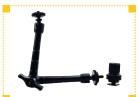

## Connecting your ikan light or monitor to your camera just got a whole lot easier.

Introducing the MA-206 and MA-210 articulating arms from ikan. These arms are sturdy yet lightweight, and our one finger knob adjusts to any position with one twist. Now you can mount your monitor or light to your camera using the ¼-20 mount or the included shoe mount adapter. The ikan arms come in two sizes 6 and 10 inch.

MA206 6" Articulation Arm \$79.95

MA210 10" Articulation Arm \$99.95

Cheese Stick Jr.
Universal Mounting
Accessory

\$49.95

If you're running out of room on your camera or bracket to mount your arms and other accessories, ikan has a solution. Enter the ikan Cheese Stick Jr. This new innovation in camera connectivity allows you to mount your arms, your power supplies, lights, monitors, hard drives or anything using a ¼-20 or 3/8-16 or M4-.7. After one use of the ikan Cheese Stick Jr. you'll wonder how you ever got along without it.