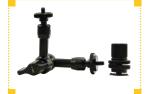

## Connecting your ikan light or monitor to your camera just got a whole lot easier.

Introducing the MA-206 and MA-210 articulating arms from ikan. These arms are sturdy yet lightweight, and our one finger knob adjusts to any position with one twist. Now you can mount your monitor or light to your camera using the ¼-20 mount or the included shoe mount adapter. The ikan arms come in two sizes 6 and 10 inch.

MA206 6" Articulation Arm \$79.95

MA210 10" Articulation Arm \$99.95

Cheese Stick Jr.
Universal Mounting
Accessory

\$49.95

If you're running out of room on your camera or bracket to mount your arms and other accessories, ikan has a solution. Enter the ikan Cheese Stick Jr. This new innovation in camera connectivity allows you to mount your arms, your power supplies, lights, monitors, hard drives or anything using a ¼-20 or 3/8-16 or M4-.7. After one use of the ikan Cheese Stick Jr. you'll wonder how you ever got along without it.