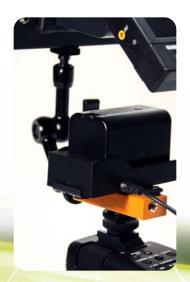

## Connecting your ikan light or monitor to your camera just got a whole lot easier.

Introducing the MA-206 and MA-210 articulating arms from ikan. These arms are sturdy yet lightweight, and our one finger knob adjusts to any position with one twist. Now you can mount your monitor or light to your camera using the ¼-20 mount or the included shoe mount adapter. The ikan arms come in two sizes 6 and 10 inch.