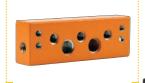

MA206 6" Articulation Arm \$79.95

MA210 10" Articulation Arm \$99.95

Cheese Stick Jr.
Universal Mounting
Accessory

\$49.95

If you're running out of room on your camera or bracket to mount your arms and other accessories, ikan has a solution. Enter the ikan Cheese Stick Jr. This new innovation in camera connectivity allows you to mount your arms, your power supplies, lights, monitors, hard drives or anything using a ¼-20 or 3/8-16 or M4-.7. After one use of the ikan Cheese Stick Jr. you'll wonder how you ever got along without it.