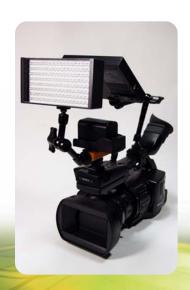

## Connecting your ikan light or monitor to your camera just got a whole lot easier.

Introducing the MA-206 and MA-210 articulating arms from ikan. These arms are sturdy yet lightweight, and our one finger knob adjusts to any position with one twist. Now you can mount your monitor or light to your camera using the ¼-20 mount or the included shoe mount adapter. The ikan arms come in two sizes 6 and 10 inch.