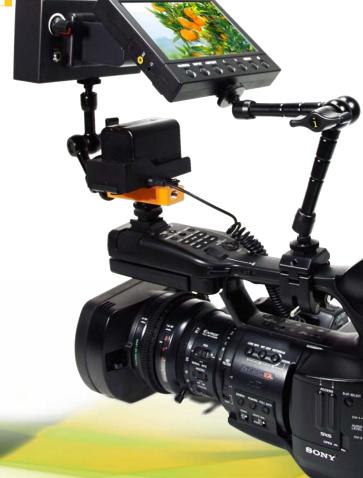

## Connecting your ikan light or monitor to your camera just got a whole lot easier.

Introducing the MA-206 and MA-210 articulating arms from ikan. These arms are sturdy yet lightweight, and our one finger knob adjusts to any position with one twist. Now you can mount your monitor or light to your camera using the ¼-20 mount or the included shoe mount adapter. The ikan arms come in two sizes 6 and 10 inch.