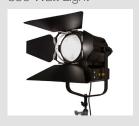

White Star 6" Fresnel 200 Watt Light

**ONE SHEET** 

## **Overview**

The WS-F200's features include a 6" Fresnel lens with a spot to flood focusing knob and a quiet active cooling system that delivers reliable, consistent performance.

The WS-F200 White Star 6" Fresnel 200 Watt Light is made from a solid aluminum construction, and has an energy efficient LED that has a high output with an excellent color rendering index. The White Star has local built in dimming as well as a digital readout for assigning the light to a DMX channel. The ultra quiet active cooling fan pulls heat from the fixture. The 4 leaf barn doors cut and shape the light and can be folded flat for transportation.

## **ARRI Style Open Faced Scrims**

The WS-F200 comes with Integrated Scrim Holder-ARRI Style Open face scrims. As well as 4 way barn doors which allow you to cut and shape the light to best suit your talent.