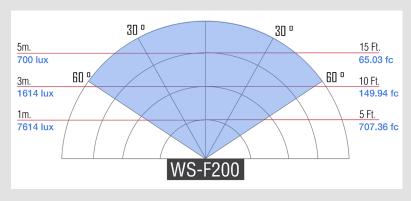

x Power Cable
- 1 x Yoke

#### **Accessories**

KCP-703 Stage Clamp w/ 16mm Stud



IDX-1204 12 Channel DMX Console



WS-F100 White Star 4" Fresnel 100 Watt Light



SW-04 Safety Wire



MK350 Spectometer



WS-F350 White Star 6" Fresnel 350 Watt Light



#### **Specifications Build Material** Aluminum Control DMX512 in & out, Toggle DMX Control Focusing Rotating Rear Knob Dimming 100-0% On-Borad Dimming Knob Head Type Daylight (5600K) Yoke Aluminum w/ 1.125" Pin Lens 6" Glass Fresnel 15°-50° Beam Angle Light Source 1-200 Watt White LED 5600K **Power Supply** 6' Power Cable Rating 120 volts AC, 50-60hrz, 150 watt 63-14 amps Cooling System Active Cooling Fan Fixture Size 13" x 10" x 12" Fixture Weight 20 lbs 18" x 15" x 17" Shipping Dimensions 24 lbs Shipping Weight

### **Photometrics**