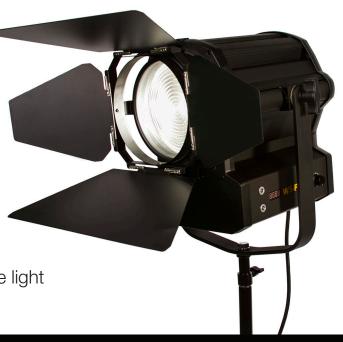

White Star 6" Fresnel 200 Watt Light

**ONE SHEET** 

## **Overview**

The WS-F200's features include a 6" Fresnel lens with a spot to flood focusing knob and a quiet active cooling system that delivers reliable, consistent performance.

The WS-F200 White Star 6" Fresnel 200 Watt Light is made from a solid aluminum construction, and has an energy efficient LED that has a high output with an excellent color rendering index. The White Star has local built in dimming as well as a digital readout for assigning the light to a DMX channel. The ultra quiet active cooling fan pulls heat from the fixture. The 4 leaf barn doors cut and shape the light and can be folded flat for transportation.

# **Special Features**

- 6" Fresnel Lens with Spot Flood Focusing Knob
- Quiet Active Cooling System
- 512 DMX In and Out, Channel Selectors with Digital Readout
- Solid Aluminum Construction
- 4 Way Barn Doors Included (4 Leaf)
- Local Dimming Knob
- Integrated Scrim Holder-ARRI Style Open Face Scrims

## 6" Fresnel Light

The WS-F200 has an energy efficient LEDs with a high output as well as an excellent color rendering index. White Star also has a local built-in dimming as well as a digital readout for assigning the light to a DMX channel.