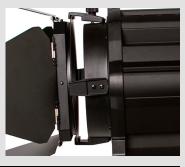

## **ARRI Style Open Faced Scrims**

The WS-F200 comes with Integrated Scrim Holder-ARRI Style Open face scrims. As well as 4 way barn doors which allow you to cut and shape the light to best suit your talent.