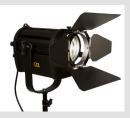

White Star 6" Fresnel 200 Watt Light

**ONE SHEET** 

## **Overview**

The WS-F200's features include a 6" Fresnel lens with a spot to flood focusing knob and a quiet active cooling system that delivers reliable, consistent performance.

The WS-F200 White Star 6" Fresnel 200 Watt Light is made from a solid aluminum construction, and has an energy efficient LED that has a high output with an excellent color rendering index. The White Star has local built in dimming as well as a digital readout for assigning the light to a DMX channel. The ultra quiet active cooling fan pulls heat from the fixture. The 4 leaf barn doors cut and shape the light and can be folded flat for transportation.

## 6" Fresnel Light

The WS-F200 has an energy efficient LEDs with a high output as well as an excellent color rendering index. White Star also has a local built-in dimming as well as a digital readout for assigning the light to a DMX channel.