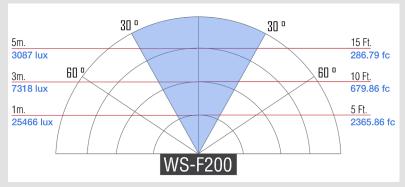

Power Cable
- 1 x Yoke

#### **Accessories**

KCP-703 Stage Clamp w/ 16mm Stud



IDX-1204 12 Channel DMX Console



WS-F100 White Star 4" Fresnel 100 Watt Light



SW-04 Safety Wire



MK350 Spectometer



WS-F350 White Star 6" Fresnel 350 Watt Light



#### **Specifications Build Material** Aluminum Control DMX512 in & out, Toggle DMX Control Focusing Rotating Rear Knob Dimming 100-0% On-Borad Dimming Knob Head Type Daylight (5600K) Yoke Aluminum w/ 1.125" Pin Lens 6" Glass Fresnel 15°-50° Beam Angle Light Source 1-200 Watt White LED 5600K **Power Supply** 6' Power Cable Rating 120 volts AC, 50-60hrz, 150 watt 63-14 amps Cooling System Active Cooling Fan Fixture Size 13" x 10" x 12" Fixture Weight 20 lbs 18" x 15" x 17" Shipping Dimensions 24 lbs Shipping Weight

### **Photometrics**