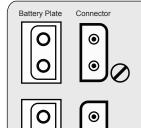

#### NOTE:

Please make sure to insert the 'D-tap Connector' correctly into the battery plate to insure the proper polarity ("D"shape of the D-tap cable to the "D" shape of the battery adapter [See diagram]). Failure to do so may result in damage to the battery plate and/or to the product or products connected to the battery plate. The ikan Corporation takes no responsibility for damage to any product occurring as a result of the incorrect insertion of the D-Tap Connector to the battery plate.