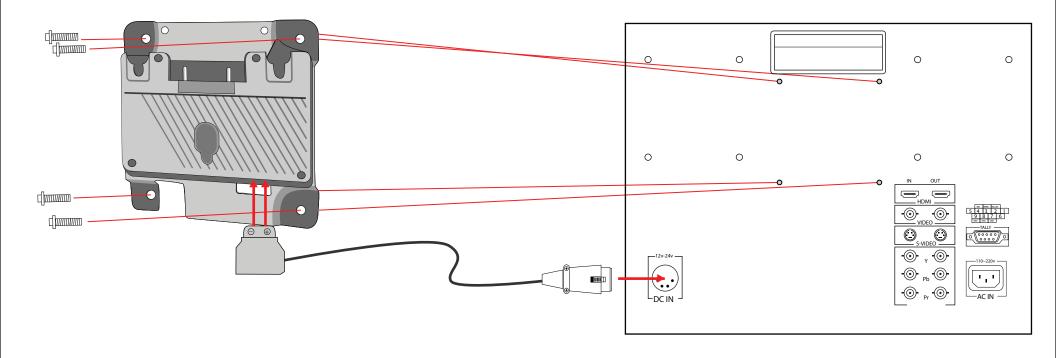

# V17PBK-A

## (V17 Pro Battery Kit) QUICKSTART GUIDE



#### CONDITIONS OF WARRANTY SERVICE

- Free service for one year from the day of purchase if the problem is caused by manufacturing errors.
- The components and maintenance service fee will be charged if the warranty period has expired.

Free Service will not be Provided in the Following Situations: (\* Even if the product is still within the warranty period.)

- Damage caused by abuse or misuse, dismantling, or changes to the product not made by the company.
- Damage caused by natural disaster, abnormal voltage, and environmental factors etc.





### (V17 Pro Battery Kit) QUICKSTART GUIDE

### Connect the DMX to Power Tab Cable to the V17 monitor.





**O** 

#### NOTE:

Please make sure to insert the 'D-tap Connector' correctly into the battery plate to insure the proper polarity ("D"shape of the D-tap cable to the "D" shape of the battery adapter [See diagram]). Failure to do so may result in damage to the battery plate and/or to the product or products connected to the battery plate. The ikan Corporation takes no responsibility for damage to any product occurring as a result of the incorrect insertion of the D-Tap Connector to the battery plate.

\* Please note that due to varying manufacturing tolerances and differing manufacturer's charging circuitry, it is recommend that ikan professional batteries only be used with ikan professional chargers/plates.

COMPONENT



www.ikancorp.com 713-272-8822