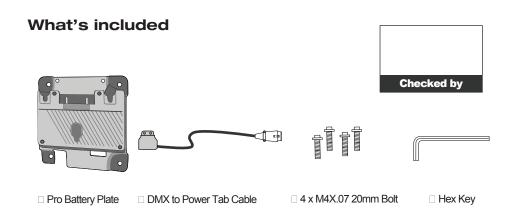

# V17PBK-A

## (V17 Pro Battery Kit) QUICKSTART GUIDE



#### CONDITIONS OF WARRANTY SERVICE

- Free service for one year from the day of purchase if the problem is caused by manufacturing errors.
- The components and maintenance service fee will be charged if the warranty period has expired.

Free Service will not be Provided in the Following Situations: (\* Even if the product is still within the warranty period.)

- Damage caused by abuse or misuse, dismantling, or changes to the product not made by the company.
- Damage caused by natural disaster, abnormal voltage, and environmental factors etc.





### (V17 Pro Battery Kit) QUICKSTART GUIDE

### Connect the DMX to Power Tab Cable to the V17 monitor.





**O** 

#### NOTE:

Please make sure to insert the 'D-tap Connector' correctly into the battery plate to insure the proper polarity ("D"shape of the D-tap cable to the "D" shape of the battery adapter [See diagram]). Failure to do so may result in damage to the battery plate and/or to the product or products connected to the battery plate. The ikan Corporation takes no responsibility for damage to any product occurring as a result of the incorrect insertion of the D-Tap Connector to the battery plate.

\* Please note that due to varying manufacturing tolerances and differing manufacturer's charging circuitry, it is recommend that ikan professional batteries only be used with ikan