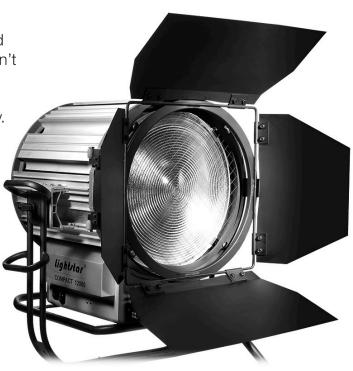

### **Overview**

The Lightstar 18,000 /12,000 Watt HMI Fresnel Head provides the powerful light you need when the sun isn't working in your favor. From spot to flooding lighting, it provides all the necessary daylight control. The aluminum alloy fixture allows heat to dissipate quickly. The fresnel lens lets you control the spread of the light while the on-board dimming feature adjusts the level of brightness.

#### **Aluminum Alloy Design**

The LSC-008 light features a heavy-duty aluminum body for quick heat release.

#### **Efficient Beam Output**

The Fresnel lens makes it easy to create a clean, sharp edge through the beam.

#### What's Included

- 1 x 18,000/12,000W HMI Fresnel Light Fixture
- 1 x Barn Doors
- 1 x Yoke
- 1 x Gel Holder