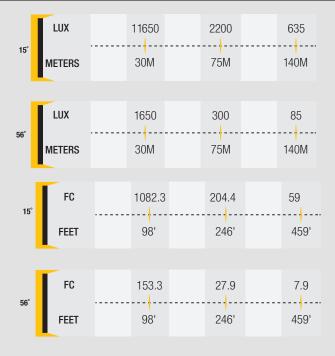

| Aluminum                      |
| Color Temperature | 5600K                         |
| Cooling System    | Air Cooled                    |
| Fixture Size      | 33 x 37 x 48 in.              |
| Fixture Weight    | 159 lbs                       |
| Focusing          | Knob Control                  |
| Head Type         | HMI Fresnel 12000W            |
| IP Class          | IP23                          |
| Lamp Base         | 12000W / 160V / G38           |
| Lens Size         | 24.6" Fresnel                 |
| Yoke              | Cast Aluminum with 1 1/8" Pin |

| Shipping Specifications |                  |  |
|-------------------------|------------------|--|
| Shipping Dimensions     | 37 x 33 x 30 in. |  |
| Shipping Weight         | 167 lbs          |  |

#### **Photometrics**