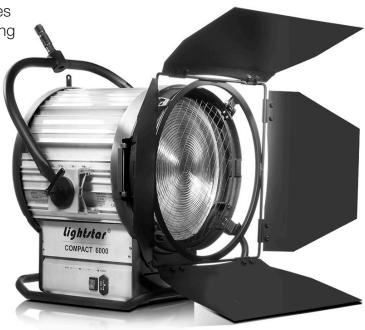

### **Overview**

The Lightstar 12,000 Watt HMI Fresnel Head provides the powerful light you need when the sun isn't working in your favor. From spot to flooding lighting, it provides all the necessary daylight control. The aluminum alloy fixture allows heat to dissipate quickly. The fresnel lens lets you control the spread of the light while the on-board dimming feature adjusts the level of brightness.

## **Special Features**

- Aluminum Alloy Light Fixture
- Efficient Beam Output with Glass Fresnel Light
- Barn Doors Included

#### **Aluminum Alloy Design**

The LSC-007 light features a heavy-duty aluminum body for quick heat release.

#### **Efficient Beam Output**

The Fresnel lens makes it easy to create a clean, sharp edge through the beam.

#### What's Included

1 x 12KW HMI Fresnel Light Fixture

1 x Barn Doors

1 x Yoke

1 x Gel Holder