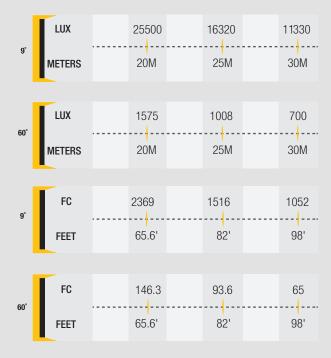

| Aluminum                      |
| Color Temperature | 5600K                         |
| Cooling System    | Air Cooled                    |
| Fixture Size      | 27 x 34 x 41 in.              |
| Fixture Weight    | 85 lbs                        |
| Focusing          | Knob Control                  |
| Head Type         | HMI Fresnel 12000W            |
| IP Class          | IP23                          |
| Lamp Base         | 12000W / 160V / G38           |
| Lens Size         | 19.7" Fresnel                 |
| Yoke              | Cast Aluminum with 1 1/8" Pin |

| Shipping Specifications |                  |  |
|-------------------------|------------------|--|
| Shipping Dimensions     | 29 x 37 x 47 in. |  |
| Shipping Weight         | 93 lbs           |  |

#### **Photometrics**