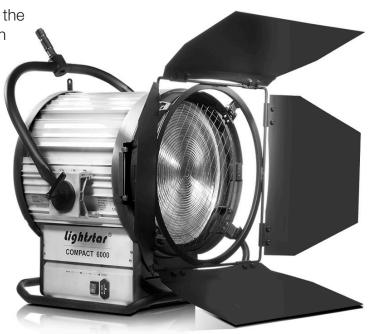

# LSG-006

6000 Watt HMI Fresnel Head (Lightstar)

### **Overview**

The Lightstar 6000 Watt HMI Fresnel Head provides the powerful light you need when the sun isn't working in your favor. From spot to flooding lighting, it provides all the necessary daylight control. The aluminum alloy fixture allows heat to dissipate quickly. The fresnel lens lets you control the spread of the light while the on-board dimming feature adjusts the level of brightness.

# **Special Features**

- Aluminum Alloy Light Fixture
- Efficient Beam Output with Glass Fresnel Light
- Barn Doors Included

#### **Aluminum Alloy Design**

The LSC-006 light features a heavy-duty aluminum body for quick heat release.

#### **Efficient Beam Output**

The Fresnel lens makes it easy to create a clean, sharp edge through the beam.

#### What's Included

- 1 x 6000W HMI Fresnel Light Fixture
- 1 x Barn Doors
- 1 x Yoke
- 1 x Gel Holder