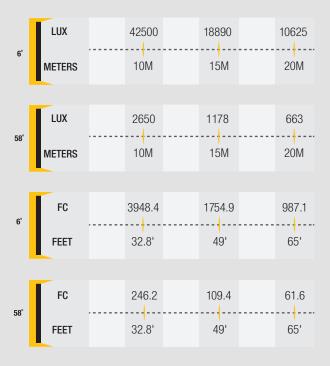

| Aluminum                      |
| Color Temperature | 5600K                         |
| Cooling System    | Air Cooled                    |
| Fixture Size      | 36.6 x 27.5 x 24.2 in.        |
| Fixture Weight    | 85 lbs                        |
| Focusing          | Knob Control                  |
| Head Type         | HMI Fresnel 6000W             |
| IP Class          | IP23                          |
| Lamp Base         | 6000W / 125V / G38            |
| Lens Size         | 16.5" Fresnel                 |
| Yoke              | Cast Aluminum with 1 1/8" Pin |

| Shipping Specifications |                  |  |
|-------------------------|------------------|--|
| Shipping Dimensions     | 30 x 25 x 28 in. |  |
| Shipping Weight         | 90 lbs           |  |

#### **Photometrics**