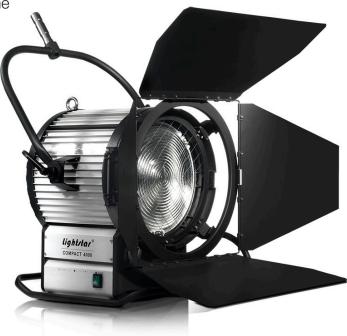

# **Overview**

The Lightstar 4000 Watt HMI Fresnel Head provides the powerful light you need when the sun isn't working in your favor. From spot to flooding lighting, it provides all the necessary daylight control. The aluminum alloy fixture allows heat to dissipate quickly. The fresnel lens lets you control the spread of the light while the on-board dimming feature adjusts the level of brightness.

# **Special Features**

- Aluminum Alloy Light Fixture
- Efficient Beam Output with Glass Fresnel Light
- Barn Doors Included

#### **Aluminum Alloy Design**

The LSC-005 light features a heavy-duty aluminum body for quick heat release.

#### **Efficient Beam Output**

The Fresnel lens makes it easy to create a clean, sharp edge through the beam.

#### What's Included

- 1 x 4000W HMI Fresnel Light Fixture
- 1 x Barn Doors
- 1 x Yoke
- 1 x Gel Holder