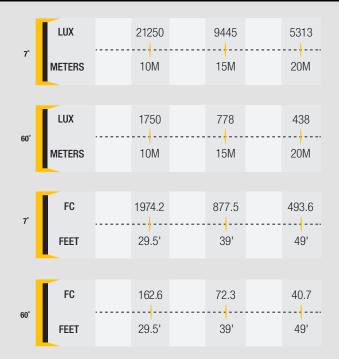

l    | Aluminum                      |
| Color Temperature | 5600K                         |
| Cooling System    | Air Cooled                    |
| Fixture Size      | 31 x 24 x 18.9 in.            |
| Fixture Weight    | 56 lbs                        |
| Focusing          | Knob Control                  |
| Head Type         | HMI Fresnel 4000W             |
| IP Class          | IP23                          |
| Lamp Base         | 4000W / 200V / G38            |
| Lens Size         | 11.8" Fresnel                 |
| Yoke              | Cast Aluminum with 1 1/8" Pin |

| Shipping Specifications |                  |  |
|-------------------------|------------------|--|
| Shipping Dimensions     | 23 x 22 x 24 in. |  |
| Shipping Weight         | 60 lbs           |  |

#### Photometrics