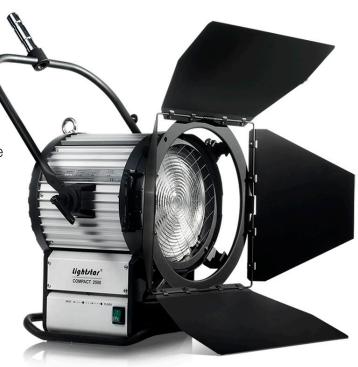

# LSC-004

2500 Watt HMI Fresnel Head (Lightstar)

### **Overview**

The Lightstar 2500 Watt HMI Fresnel Head provides the powerful light you need when the sun isn't working in your favor. From spot to flooding lighting, it provides all the necessary daylight control. The aluminum alloy fixture allows heat to dissipate quickly. The fresnel lens lets you control the spread of the light while the on-board dimming feature adjusts the level of brightness.

# **Special Features**

- Aluminum Alloy Light Fixture
- Efficient Beam Output with Glass Fresnel Light
- Barn Doors Included