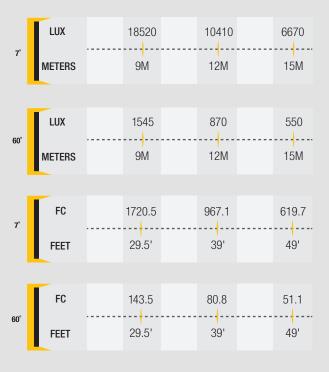

Material    | Aluminum                      |
| Color Temperature | 5600K                         |
| Cooling System    | Air Cooled                    |
| Fixture Size      | 29 x 20.3 x 15.6 in.          |
| Fixture Weight    | 43 lbs                        |
| Focusing          | Knob Control                  |
| Head Type         | HMI Fresnel 2500W             |
| IP Class          | IP23                          |
| Lamp Base         | 2500W / 115V / G38            |
| Lens Size         | 3.8" Fresnel                  |
| Yoke              | Cast Aluminum with 1 1/8" Pin |

| Shipping Specifications |                  |
|-------------------------|------------------|
| Shipping Dimensions     | 20 x 18 x 21 in. |
| Shipping Weight         | 46 lbs           |

#### **Photometrics**