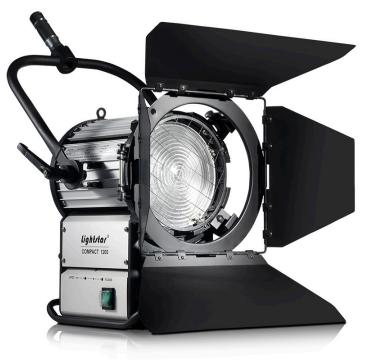

# **Overview**

The Lightstar 1200 Watt HMI Fresnel Head provides the powerful light you need when the sun isn't working in your favor. From spot to flooding lighting, it provides all the necessary daylight control. The aluminum alloy fixture allows heat to dissipate quickly. The fresnel lens lets you control the spread of the light while the on-board dimming feature adjusts the level of brightness.

# **Special Features**

- Aluminum Alloy Light Fixture
- Efficient Beam Output with Glass Fresnel Light
- Barn Doors Included

#### **Aluminum Alloy Design**

The LSC-003 light features a heavy-duty aluminum body for quick heat release.

#### **Efficient Beam Output**

The Fresnel lens makes it easy to create a clean, sharp edge through the beam.

#### What's Included

1 x 1200W HMI Fresnel Light Fixture

- 1 x Barn Doors
- 1 x Yoke
- 1 x Gel Holder