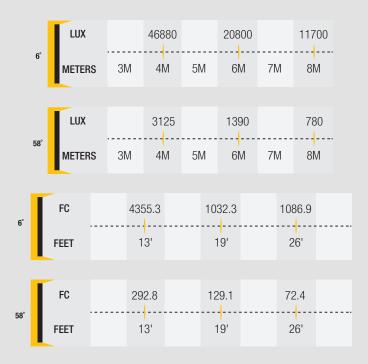

l    | Aluminum                      |
| Color Temperature | 5600K                         |
| Cooling System    | Air Cooled                    |
| Fixture Size      | 23.3 x 16.3 x 12.8 in.        |
| Fixture Weight    | 24 lbs                        |
| Focusing          | Knob Control                  |
| Head Type         | HMI Fresnel 1200W             |
| IP Class          | IP23                          |
| Lamp Base         | 1200W / 100V / G38            |
| Lens Size         | 6.9" Fresnel                  |
| Yoke              | Cast Aluminum with 1 1/8" Pin |

| Shipping Specifications |                  |  |
|-------------------------|------------------|--|
| Shipping Dimensions     | 16 x 14 x 16 in. |  |
| Shipping Weight         | 26 lbs           |  |

#### Photometrics





ikan