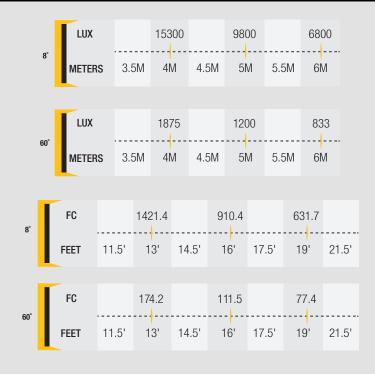

| Aluminum                      |
| Color Temperature | 5600K                         |
| Cooling System    | Air Cooled                    |
| Fixture Size      | 19.9 x 12.6 x 10.4 in.        |
| Fixture Weight    | 18 lbs                        |
| Focusing          | Knob Control                  |
| Head Type         | HMI Fresnel 575W              |
| IP Class          | IP23                          |
| Lamp Base         | 575W / 95V / G22              |
| Lens Size         | 4.4" Fresnel                  |
| Yoke              | Cast Aluminum with 1 1/8" Pin |

| Shipping Specifications |                  |  |
|-------------------------|------------------|--|
| Shipping Dimensions     | 15 x 12 x 11 in. |  |
| Shipping Weight         | 19 lbs           |  |

#### **Photometrics**