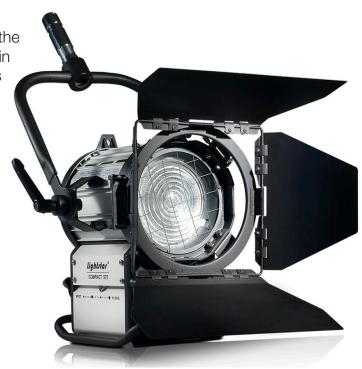

# LSG-002

575 Watt HMI Fresnel Head (Lightstar)

### **Overview**

The Lightstar 575 Watt HMI Fresnel Head provides the powerful light you need when the sun isn't working in your favor. From spot to flooding lighting, it provides all the necessary daylight control. The aluminum alloy fixture allows heat to dissipate quickly. The fresnel lens lets you control the spread of the light while the on-board dimming feature adjusts the level of brightness.

# **Special Features**

- Aluminum Alloy Light Fixture
- Efficient Beam Output with Glass Fresnel Light
- Barn Doors Included

#### **Aluminum Alloy Design**

The LSC-002 light features a heavy-duty aluminum body for quick heat release.

#### **Efficient Beam Output**

The Fresnel lens makes it easy to create a clean, sharp edge through the beam.

#### What's Included

1 x 575W HMI Fresnel Light Fixture

1 x Barn Doors

1 x Yoke

1 x Gel Holder