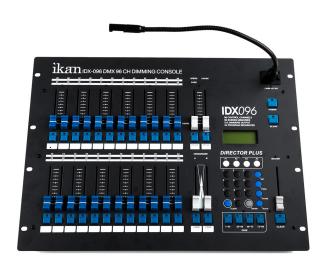

### **Overview**

The Ikan IDX-096 DMX512 console offers the ease of manual control with the reliability of a larger DMX consoles. The IDX-096 has 96 channel variables dimming control. It allows the user to have 96 programmable scenes or 4 pages containing 24 scenes each.

The console allows for re-assignable channels and adjustable chase and fade times. It allows for 24 chaser sequences in 64 steps. With audio input which allows for the lights to match the musical beat.

## **Special Features**

- Standard DMX 512 Signal Control
- 96 Channel Variable Dimming Control
- 96 Programmable Scenes (4 pages containing 24 scenes each)
- 24 Chaser Sequence in 64 Steps
- Audio Control Available
- Cross Fade

#### What's Included

- 1 x Console
- 1 x Gooseneck Lamp
- 1 x Power Cord

| Specifications      |                 |
|---------------------|-----------------|
| Build Material      | Aluminum        |
| Channels            | 96              |
| Dimensions          | 18 x 3 x 13 ln. |
| DMX Standard        | DMX 512         |
| Power Supply        | AC 90 - 240v    |
| Weight              | 11 lbs          |
| Shipping Dimensions | 7 x 17 x 21 ln. |
| Shipping Weight     | 13 lbs          |