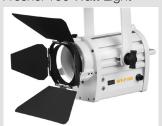

Available as a Kit

WS-F100 White Star 4" Fresnel 100 Watt Light

Also Available

WS-F200 - White Star 6" 200 Watt Fresnel

WS-F350 - White Star 6" 350 Watt Fresnel

WS-F100A Architectural White Star 4" Fresnel 100 Watt Light