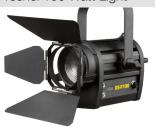

Available as a Kit

WS-F100 White Star 4" Fresnel 100 Watt Light

Also Available

WS-F200 - White Star 6" 200 Watt Fresnel

WS-F350 - White Star 6" 350 Watt Fresnel

WS-F100A Architectural White Star 4" Fresnel 100 Watt Light