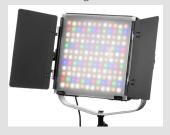

#### **Lights with DMX Control**

IDMX1000-v2 Studio Light w/

IDMX1500-SP 1500 Studio LED Spot Light w/ DMX Control

Available as a Kit

IDMX500T Studio Tungsten Light w/ DMX Control

IDMX500 Studio Light w/ Touchscreen w/ DMX Control