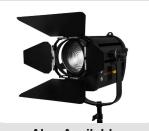

Available as a Kit

WS-F100 White Star 4" Fresnel 100 Watt Light

Also Available

WS-F200 - White Star 6" 200 Watt Fresnel

WS-F350 - White Star 6" 350 Watt Fresnel

WS-F100A Architectural White Star 4" Fresnel 100 Watt Light