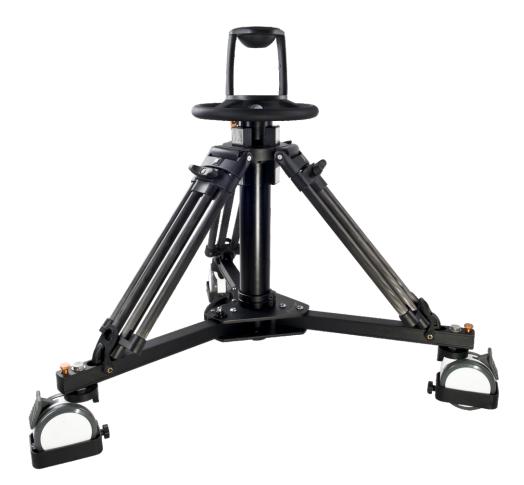

# EP8805 Pedestal

86.0cm 33.9in

38.0cm 15.0in

Component:

| Pedestal | EP880S |
|----------|--------|
| Dolly    | El7007 |

Pneumatic column pedestal system

Ergonomic hand wheel

Air-pressure in the pneumatic column can be adjusted

Double-wheel 125mm casters with adjustable cable guards

# **EI-7007** Super dolly

Designed for pedestal system and other heavy duty system. The 125mm/5inch wheels with cable guard can be individually braked, also the movement direction can be fixed.

Folds for transporting.