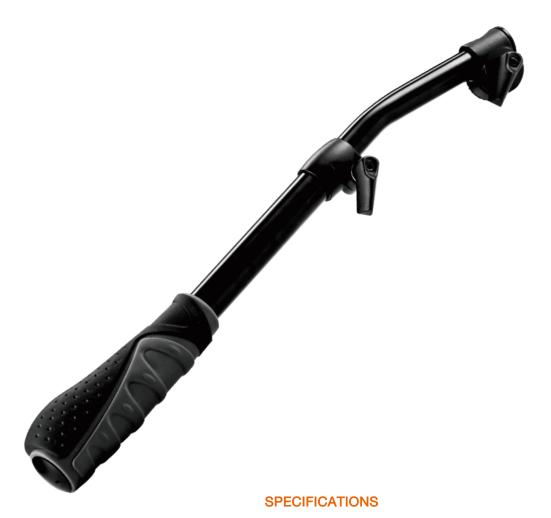

# **GB3** Pan bar

Telescopic pan bar for GH08L, GH10L, GH15, GH25 heads

Length range 405-605mm / 15.9-23.8in

Net weight 385g / 0.8lbs