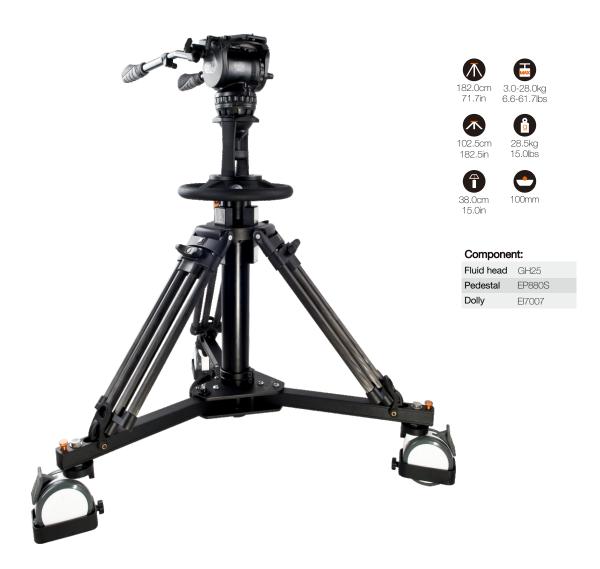

# EP8805 Pedestal

86.0cm 33.9in

38.0cm 15.0in

Component:

| Pedestal | EP880S |
|----------|--------|
| Dolly    | El7007 |

Pneumatic column pedestal system

Ergonomic hand wheel

Air-pressure in the pneumatic column can be adjusted

Double-wheel 125mm casters with adjustable cable guards

# **EI-7007** Super dolly

Designed for pedestal system and other heavy duty system. The 125mm/5inch wheels with cable guard can be individually braked, also the movement direction can be fixed.

Folds for transporting.