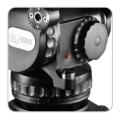

# GH25 100mm Fluid Head

### **FEATURES**

7 plus 0 grades of pan & tilt drag

15 steps of counterbalance

Illuminated leveling bubble

Additional standard 1/4" & 3/8" screw holes