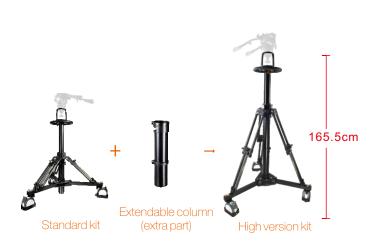

# EP8805 Pedestal

86.0cm 33.9in

38.0cm 15.0in

Component:

| Pedestal | EP880S |
|----------|--------|
| Dolly    | El7007 |

Pneumatic column pedestal system

Ergonomic hand wheel

Air-pressure in the pneumatic column can be adjusted