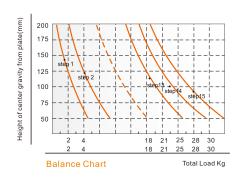

### **SPECIFICATIONS**

|              | Model                                                         | GH25                                     |
|--------------|---------------------------------------------------------------|------------------------------------------|
| x            | Payload Range                                                 | 3.0-28.0kg / 6.6-61.7lbs                 |
| 100          | Counterbalance Range                                          | 1-15                                     |
| ııll         | Grades Of Pan Drag                                            | 0-7                                      |
| 5            | Grades Of Tilt Drag                                           | 0-7                                      |
| <u>(0)</u>   | Tilt Range                                                    | -65°/+90°                                |
|              | Temperature Range                                             | -40°C∼+80°C                              |
| ightharpoons | Bowl Size                                                     | 100mm                                    |
| 9            | Net Weight                                                    | 4.2kg / 9.2lbs                           |
| (i)          | Grades Of Tilt Drag  Tilt Range  Temperature Range  Bowl Size | 0-7<br>-65°/+90°<br>-40°C~+80°C<br>100mm |