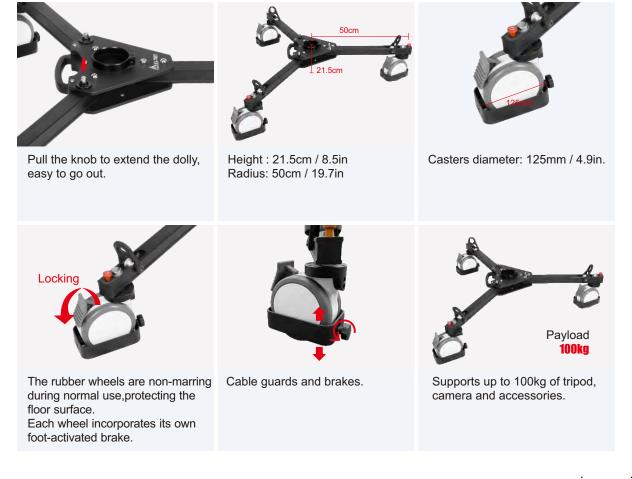

# **EI-7007** Super dolly

Designed for pedestal system and other heavy duty system. The 125mm/5inch wheels with cable guard can be individually braked, also the movement direction can be fixed.

Folds for transporting.