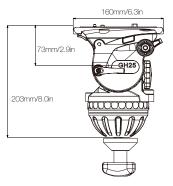

# GH25 100mm Fluid Head

### **SPECIFICATIONS**

|              | Model                                                         | GH25                                     |
|--------------|---------------------------------------------------------------|------------------------------------------|
| x            | Payload Range                                                 | 3.0-28.0kg / 6.6-61.7lbs                 |
| 100          | Counterbalance Range                                          | 1-15                                     |
| ııll         | Grades Of Pan Drag                                            | 0-7                                      |
| 5            | Grades Of Tilt Drag                                           | 0-7                                      |
| <u>(0)</u>   | Tilt Range                                                    | -65°/+90°                                |
|              | Temperature Range                                             | -40°C∼+80°C                              |
| ightharpoons | Bowl Size                                                     | 100mm                                    |
| 9            | Net Weight                                                    | 4.2kg / 9.2lbs                           |
| (i)          | Grades Of Tilt Drag  Tilt Range  Temperature Range  Bowl Size | 0-7<br>-65°/+90°<br>-40°C~+80°C<br>100mm |