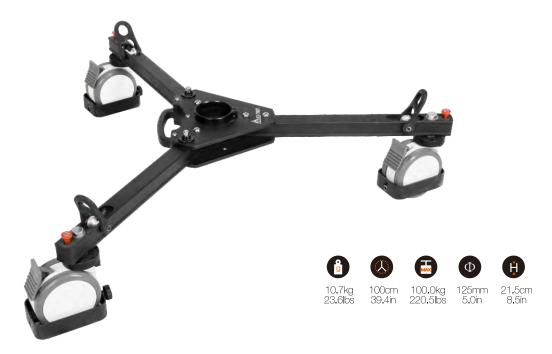

# **EI-7007** Super dolly

Designed for pedestal system and other heavy duty system. The 125mm/5inch wheels with cable guard can be individually braked, also the movement direction can be fixed.

Folds for transporting.