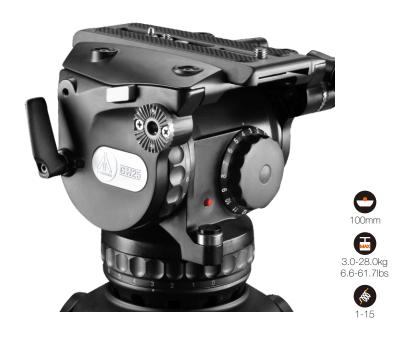

# GH25 100mm Fluid Head

### **FEATURES**

7 plus 0 grades of pan & tilt drag

15 steps of counterbalance

Illuminated leveling bubble

Additional standard 1/4" & 3/8" screw holes

### **SPECIFICATIONS**

|              | Model                                                         | GH25                                     |
|--------------|---------------------------------------------------------------|------------------------------------------|
| x            | Payload Range                                                 | 3.0-28.0kg / 6.6-61.7lbs                 |
| 100          | Counterbalance Range                                          | 1-15                                     |
| ııll         | Grades Of Pan Drag                                            | 0-7                                      |
| 5            | Grades Of Tilt Drag                                           | 0-7                                      |
| <u>(0)</u>   | Tilt Range                                                    | -65°/+90°                                |
|              | Temperature Range                                             | -40°C∼+80°C                              |
| ightharpoons | Bowl Size                                                     | 100mm                                    |
| 9            | Net Weight                                                    | 4.2kg / 9.2lbs                           |
| (i)          | Grades Of Tilt Drag  Tilt Range  Temperature Range  Bowl Size | 0-7<br>-65°/+90°<br>-40°C~+80°C<br>100mm |