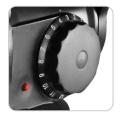

### **FEATURES**

7 plus 0 grades of pan & tilt drag

15 steps of counterbalance

Illuminated leveling bubble

Additional standard 1/4" & 3/8" screw holes