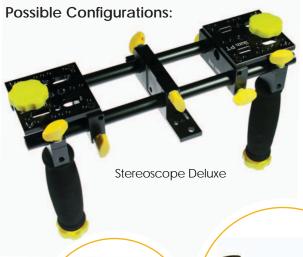

#### Master the Possibilities

Now you can build any ikan Elements configuration with one simple solution...the ikan Elements Master Kit. This convenient set includes all of the hardware needed to build any one ikan STARTER FLY, BASIC FLY, DELUXE FLY, SUPER FLY, 3D STEREOSCOPE DELUXE or design a custom configuration to accommodate your specific shooting needs.