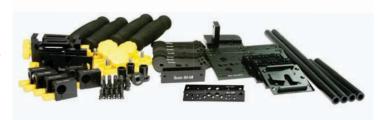

#### What's Included

1 x ELE-TM Tripod Mount 1 x ELE-WDGL Wedge 2 x ELE-90-15RDA Right Angle Rod Adaptor 2 x ELE-15QRA Quick Release Rod Adaptor 2 x ELE-DBLPT Double Cheese Plate 2 x ELE-15R12 Pair of 15mm Rod 12" 2 x ELE-15R6 Pair of 15mm Rod 6" 2 x ELE-90-M Right Angle Mount 2 x CHES-SR Cheese Stick Sr 2 x ELE-PT Cheese Plate 2 x ELE-15RM Rod Mount 4 x GB-F Grip Bar/Foam 4 x ELE-15SA Stud Adaptor 4 x ELE-15RDA Rod Adaptor 8 x ELE-HDLE Handle Arm 10 x Rosette Screw 10 x 4mm countersink screw 10 x 4mm socket head screw 10 x 1/4-20 socket head 5/8 screw