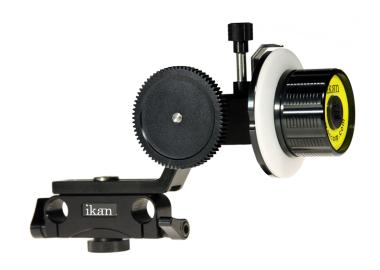

### **Overview**

Introducing the highest quality geared follow focus in its class. ikan's FG Follow Focus offers precision machined aluminum construction, light weight design, beveled dry erase marking disk, and is compatible with all ikan Elements kits and/or any 15mm rod-based camera support system.

Driven by a 2 diameter control wheel, the FG Follow Focus features low backlash and is compatible with standard film pitch gearing of .8 MOD supported by a 2.3 diameter focus gear. The horizontal adjustment feature accommodates a wide range of DSLR lens diameters and is complimented by a focus mark indicator and lockable focus control.

## **Special Features**

- Precision Machined Aluminum Construction
- Light Weight
- Beveled Marking Disk
- Standard Pitch Gearing
- 2" Diameter Control Wheel
- Standard Size Square Connector